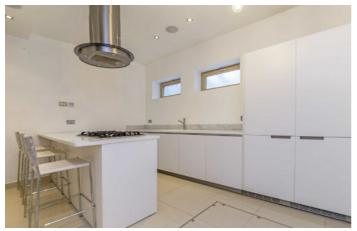

## Gorleston Street, W14 £5,200 PCM

Very rare four double bedroom family house offering a good size reception great for entertaining, modern eat in kitchen, three bathrooms, utility room, wood floors, high ceilings and a Jacuzzi bath with sliding doors ceiling.

## **Features**

206 meter square House Wooden Floors Three Bathrooms Modern Utility Room Eat In Kitchen

Gorleston Street, W14