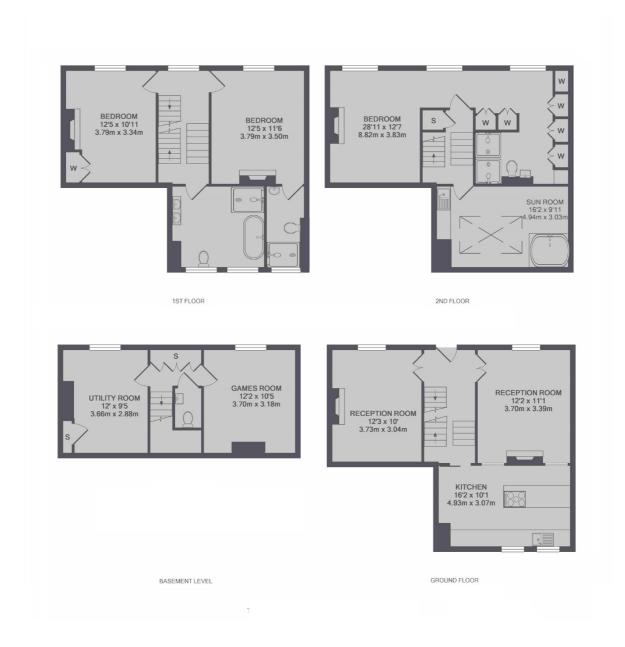

## Gorleston Street, London, W14

FOTAL APPROX. FLOOR AREA 2058 SQ.FT. (191.2 SQ.M.)

Energy Rating: C. We aim to make our particulars both accurate and reliable. However they are not guaranteed; nor do they form part of an offer or contract. If you require clarification on any points then please contact us, especially if you're traveling some distance to view. Please note that appliances and heating systems have not been tested and therefore no warranties can be given as to their good working order.