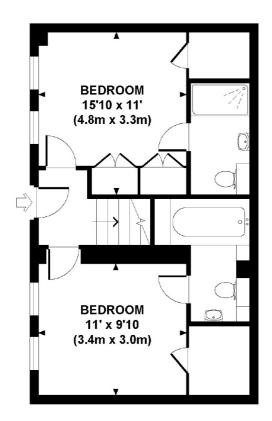

### Mornington Avenue, London, W14

WHITLEY COTTAGES, MORNINGTON AVENUE, W14 Approx. gross internal area

Approx. gross internal area 746 Sq Ft. / 69.3 Sq M. Representation of current layout. Not to scale.

**GROUND FLOOR** 

**FIRST FLOOR** 

West Kensington 179-181 North End Road London W14 9NL Sales 020 7381 6381 Energy Rating: D. We aim to make our particulars both accurate and reliable. However they are not guaranteed; nor do they form part of an offer or contract. If you require clarification on any points then please contact us, especially if you're traveling some distance to view. Please note that appliances and heating systems have not been tested and therefore no warranties can be given as to their good working order.