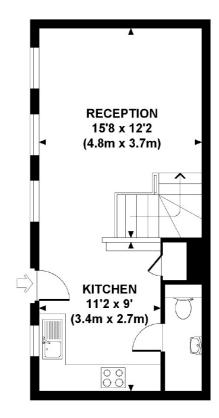

### Mornington Avenue, London, W14

WHITLEY COTTAGES, MORNINGTON AVENUE, W14 Approx. gross internal area

Approx. gross internal area 746 Sq Ft. / 69.3 Sq M. Representation of current layout. Not to scale.

**GROUND FLOOR** 

**FIRST FLOOR** 

West Kensington 179-181 North End Road London W14 9NL Sales 020 7381 6381 Energy Rating: D. We aim to make our particulars both accurate and reliable. However they are not guaranteed; nor do they form part of an offer or contract. If you require clarification on any points then please contact us, especially if you're traveling some distance to view. Please note that appliances and heating systems have not been tested and therefore no warranties can be given as to their good working order.