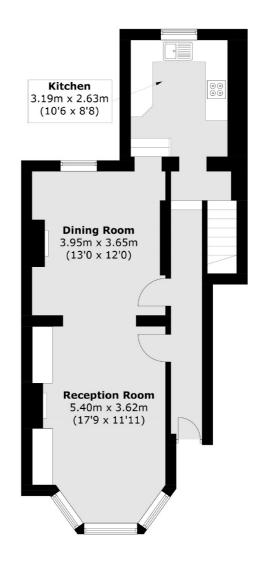

## Castletown Road, W14

A great size three bedroom split level apartment with an attractive patio garden.

Situated on a popular road in Barons Court, this property offers superb entertaining space with a double reception, high ceilings and a modern well equipped kitchen on the ground floor. The lower floor offers three double bedrooms and two bathrooms with the principal bedroom having a lovely ensuite with bath and separate shower room. There is also lots of storage throughout the property and a private well maintained patio garden at the back.

## **Features**

Long Leasehold
Three Bedrooms
Two Bathrooms
Private Garden
Double Reception
Excellent Condition

**Ground Floor** 

Total area (approx.): 125.6 sq. m (1,351.9 sq. ft)

Energy Rating: Tbc. We aim to make our particulars both accurate and reliable. However they are not guaranteed; nor do they form part of an offer or contract. If you require clarification on any points then please contact us, especially if you're traveling some distance to view. Please note that appliances and heating systems have not been tested and therefore no warranties can be given as to their good working order.