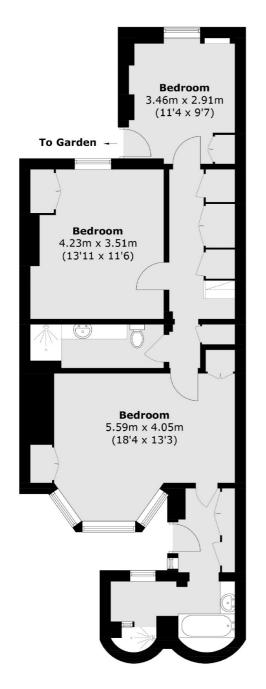

## Castletown Road, W14

A great size three bedroom split level apartment with an attractive patio garden.

Situated on a popular road in Barons Court, this property offers superb entertaining space with a double reception, high ceilings and a modern well equipped kitchen on the ground floor. The lower floor offers three double bedrooms and two bathrooms with the principal bedroom having a lovely ensuite with bath and separate shower room. There is also lots of storage throughout the property and a private well maintained patio garden at the back.

## **Features**

Long Leasehold
Three Bedrooms
Two Bathrooms
Private Garden
Double Reception
Excellent Condition

## Castletown Road, London, W14

**Lower Ground Floor** 

West Kensington

020 7381 6381

London

Sales

W14 9NL

179-181 North End Road