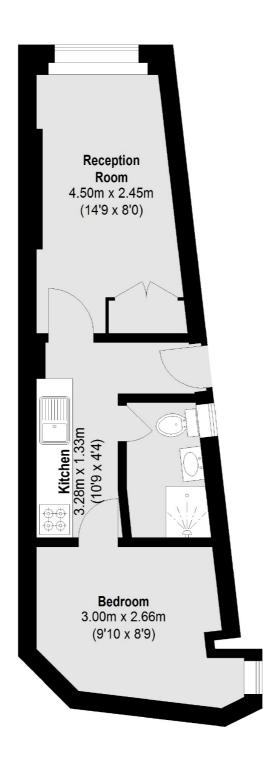

## Beaumont Avenue, W14 £285,000

A one bedroom apartment situated in a lovely red brick mansion development. The property has a long leasehold, offered with no onward chain and would make a perfect first home or investment.

## Beaumont Avenue, London, W14

Total area (approx.): 27.51 sq. m (296 Sq. ft)

West Kensington

020 7381 6381

London

Sales

W14 9NL

179-181 North End Road