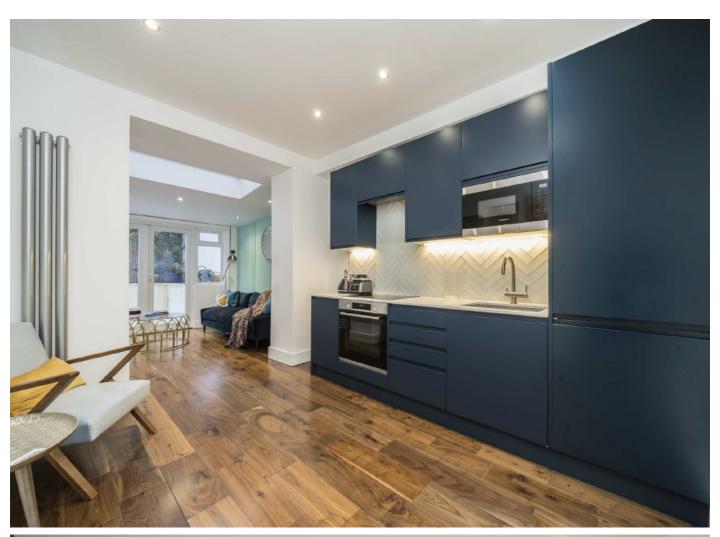

## Comeragh Road, W14

A modern two bedroom apartment with a fantastic private garden.

The property has been tastefully refurbished throughout with new wooden flooring, a superb kitchen area with plenty of space for dining and a new bathroom. You also have two double bedrooms with wooden shutters in the windows to give you a nice cosy feel. This apartment also oozes space and light with a large storage space in the vault and high ceilings.