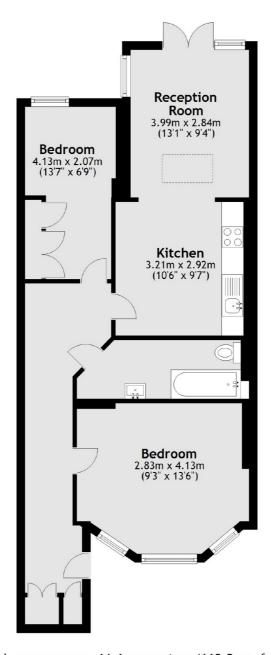

#### **Lower Ground Floor**

Total area: approx. 61.6 sq. metres (663.2 sq. feet)

West Kensington

020 7381 6381

London

Sales

W14 9NL

179-181 North End Road