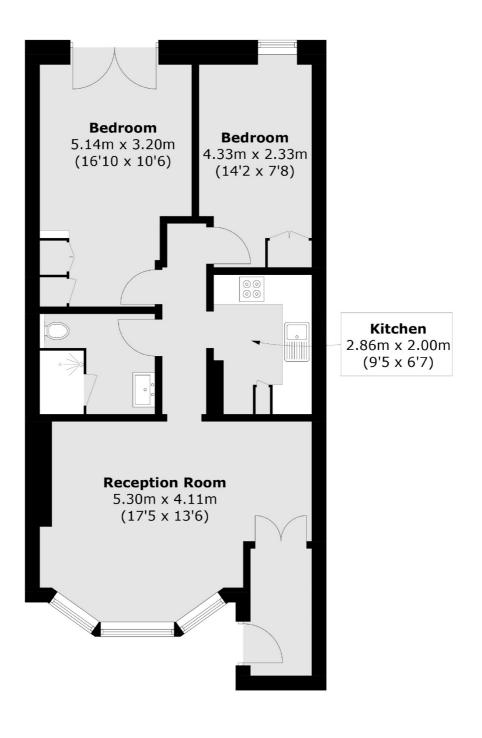

### Barton Road, London, W14

Total area (approx.): 63.7 sq. m (685.7 sq. ft)

West Kensington 179-181 North End Road London W14 9NL Sales 020 7381 6381 Energy Rating: C. We aim to make our particulars both accurate and reliable. However they are not guaranteed; nor do they form part of an offer or contract. If you require clarification on any points then please contact us, especially if you're traveling some distance to view. Please note that appliances and heating systems have not been tested and therefore no warranties can be given as to their good working order.