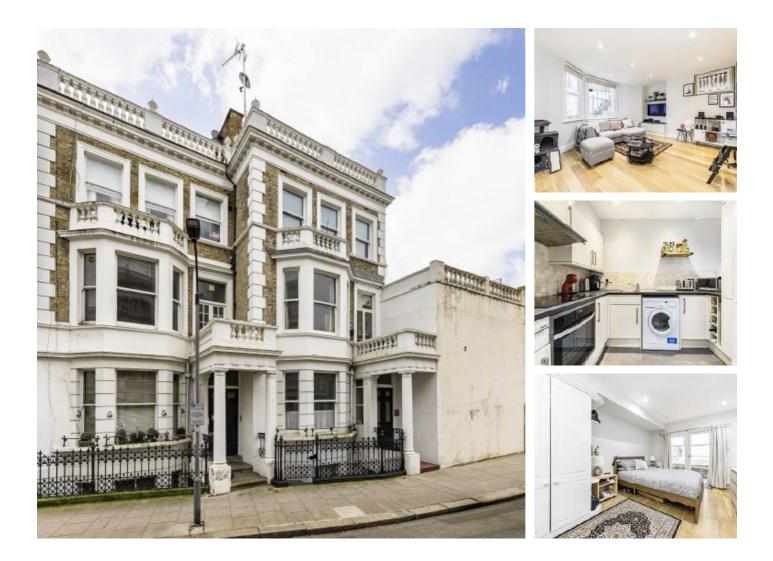

## **Barton Road, W14** £650,000

A great size two bedroom apartment with a fantastic secluded patio garden. This property is in lovely condition throughout with a well equipped separate kitchen, wooden floors, high ceilings and is sold with a share of freehold.

Barton Road is located between West Kensington and Barons Court, within four hundred yards to the District and Piccadilly line stations and within a mile to the numerous facilities in Kensington High Street. The famous Queen's Club is on your doorstep which holds the Cinch Championship every year in June, a highly popular tournament televised worldwide.

#### Features

Two Bedrooms Excellent Location Private Garden Great Condition Ideal Home Close To Tubes