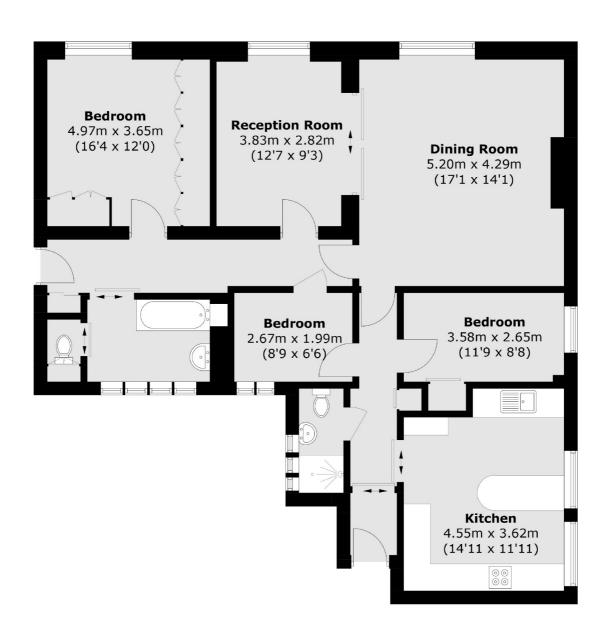

### Fitzjames Avenue, London, W14

Total area (approx.): 109.2 sq. m (1,175.4 sq. ft)

West Kensington

020 7381 6381

London

Sales

W14 9NL

179-181 North End Road