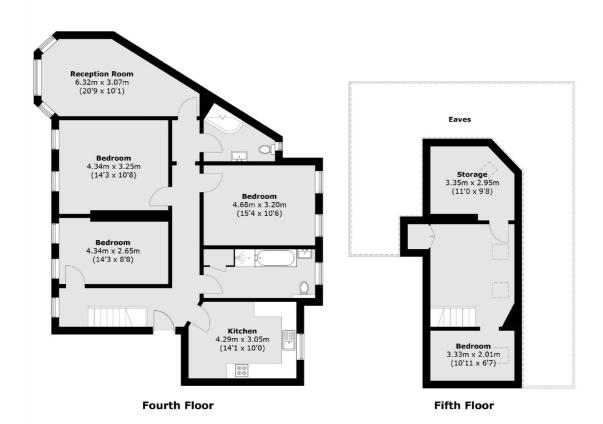

## Beaumont Crescent, London, W14

Total area (approx.): 137.3 sq. m (1,477.8 sq. ft) (Excluding Eaves)

West Kensington

020 7381 6381

London

Sales

W14 9NL

179-181 North End Road