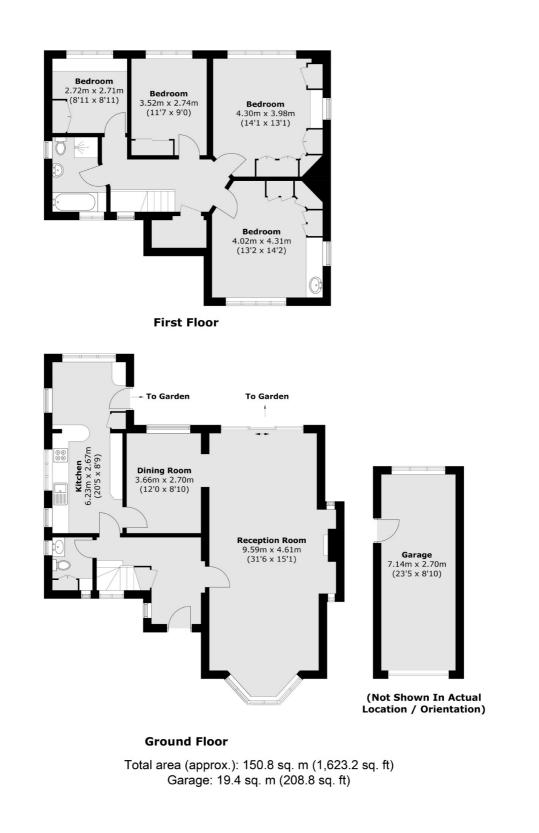

## Harfield Road, TW16 £1,200,000

A four bedroom detached house with off-street parking, a garage and a large mature west facing garden. This spacious family home is filled with charm and potential and is being sold with the added benefit of no forward chain.

## Harfield Road, TW16

On the ground floor there is a welcoming entrance hallway, a spacious dual aspect reception room, a second reception room, a kitchen breakfast room and a W.C.

On the first floor there are four bedrooms, all with built in storage and a family bathroom with a bath and separate walk in shower.