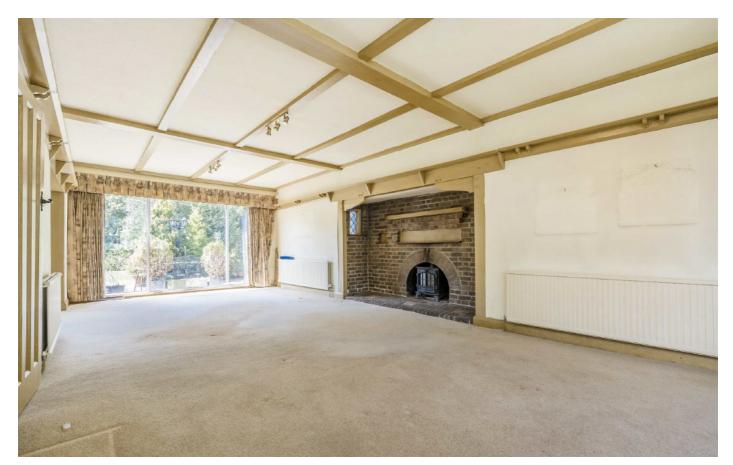

## Harfield Road, TW16

On the ground floor there is a welcoming entrance hallway, a spacious dual aspect reception room, a second reception room, a kitchen breakfast room and a W.C.

On the first floor there are four bedrooms, all with built in storage and a family bathroom with a bath and separate walk in shower.