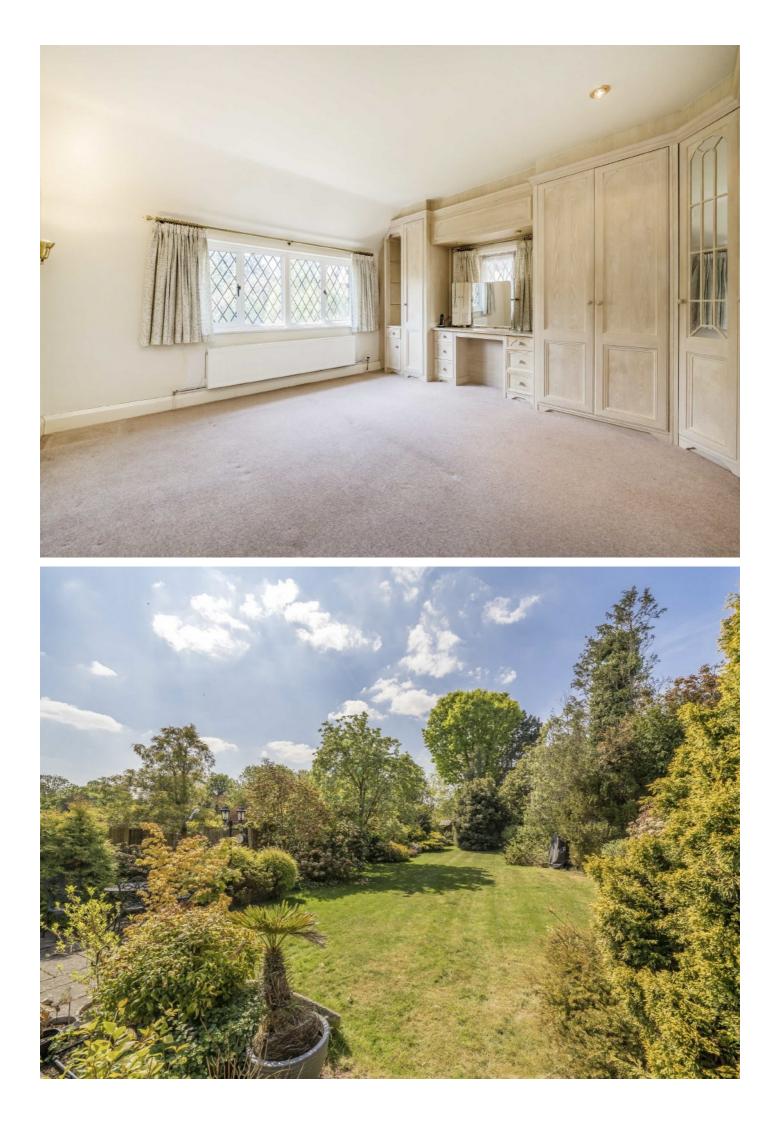

## Harfield Road, TW16

On the ground floor there is a welcoming entrance hallway, a spacious dual aspect reception room, a second reception room, a kitchen breakfast room and a W.C.

On the first floor there are four bedrooms, all with built in storage and a family bathroom with a bath and separate walk in shower.

To the rear of the house is an incredible mature garden with a large patio area, lawn and mature plants and borders.