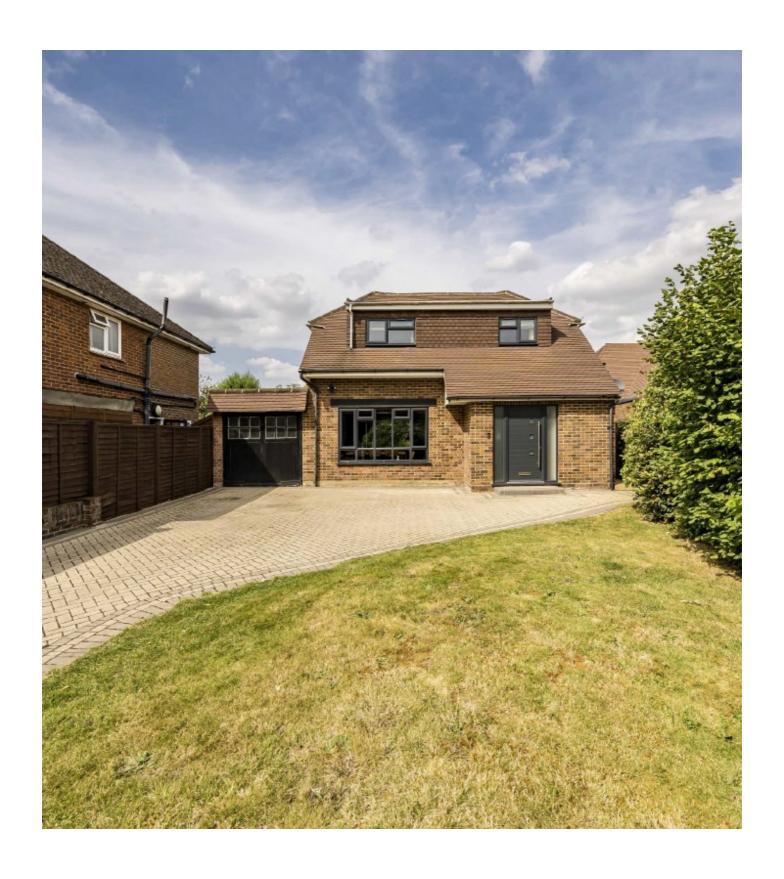

## Vereker Drive, TW16

An extended and modernised four bedroom detached house with off street parking for four cars. This amazing property is smartly presented throughout. This is a perfect home for a family looking to upsize to a new home that they can move straight into.

On the first floor there is a spacious master bedroom with an en suite bathroom and walk in wardrobe. There are three additional bedrooms and a family bathroom.

At the front of the property is ample off street parking for four to five cars and access to the garage. To the rear is a charming garden with a patio area, lawn and flower borders.

Vereker Drive is a highly sought road within the popular Berg development. Sunbury Park, the local Village shops, Sunbury Station, the River Thames and the riverside pubs are all close by.