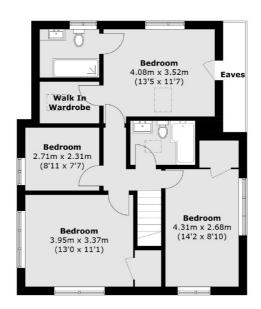

On the first floor there is a spacious master bedroom with an en suite bathroom and walk in wardrobe. There are three additional bedrooms and a family bathroom.

At the front of the property is ample off street parking for four to five cars and access to the garage. To the rear is a charming garden with a patio area, lawn and flower borders.

### **First Floor**