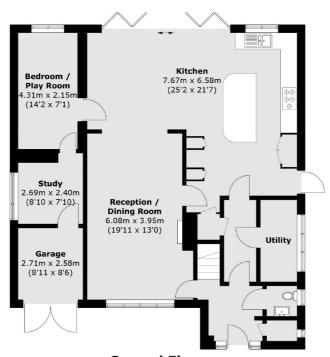

On the ground floor there is a welcoming entrance hallway with a cloakroom, a generous front reception room, a utility room, an additional reception which is currently used as a playroom, a study and a kitchen, dining and family room room with bi-folding doors opening out on to the garden making this an ideal space for entertaining friends and family.

### **Ground Floor**

Total area (approx.): 173.8 sq. m (1,870.7 sq. ft) (Including Garage / Excluding Eaves)

Sunbury

TW16 6AF

01932 781100

Sales

22 Thames Street

Sunbury-On-Thames