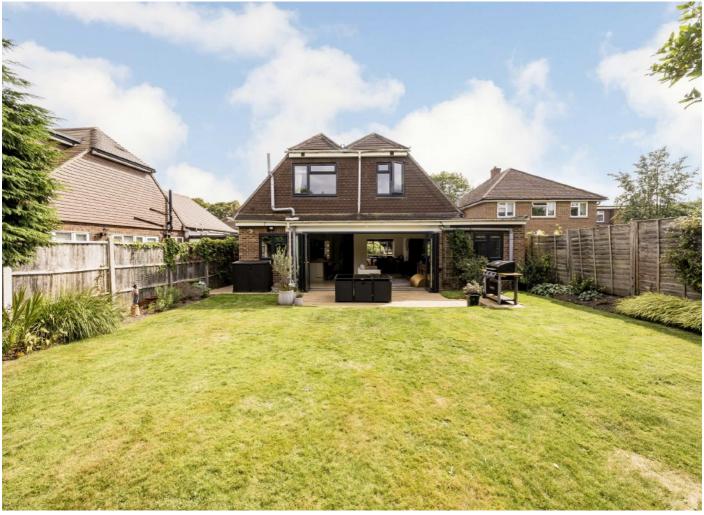

On the first floor there is a spacious master bedroom with an en suite bathroom and walk in wardrobe. There are three additional bedrooms and a family bathroom.

At the front of the property is ample off street parking for four to five cars and access to the garage. To the rear is a charming garden with a patio area, lawn and flower borders.