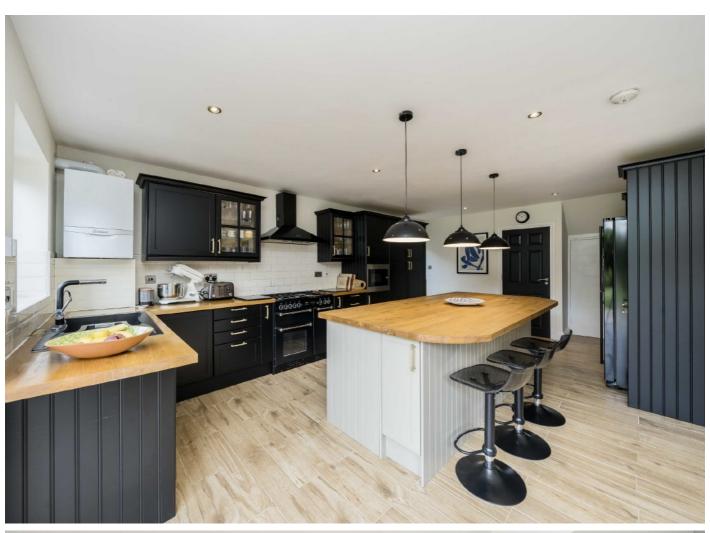

On the ground floor there is a welcoming entrance hallway with a cloakroom, a generous front reception room, a utility room, an additional reception which is currently used as a playroom, a study and a kitchen, dining and family room room with bi-folding doors opening out on to the garden making this an ideal space for entertaining friends and family.