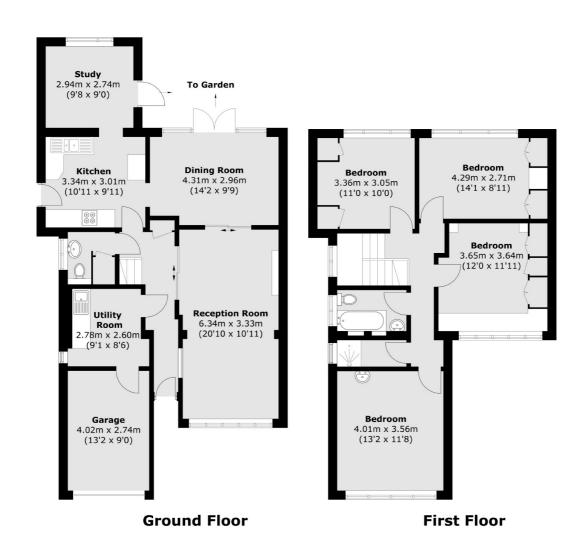

## Elizabeth Gardens, TW16

Welcome to this stunning family home that exudes charm and comfort. As you enter the inviting hallway you are led into a spacious reception room and a separate dining room, perfect for hosting family and friends. The well-sized kitchen, utility room, and versatile home office offers practicality and convenience for modern living. Additional features on the ground floor includes an integral garage and a beautifully landscaped private garden, ideal for enjoying summer barbeques.

Upstairs, you'll find four generous double bedrooms, all offering ample space and natural light, along with a large family bathroom. This home provides an exceptional balance of space and functionality, perfect for a growing family. Early viewings are highly recommended to fully appreciate all this fantastic property has to offer.

## Elizabeth Gardens, Sunbury-On-Thames, TW16

Total area (approx.): 151.1 sq. m (1,626.4 sq. ft) (Including Garage)

Sunbury

TW16 6AF

01932 781100

Sales

22 Thames Street

Sunbury-On-Thames