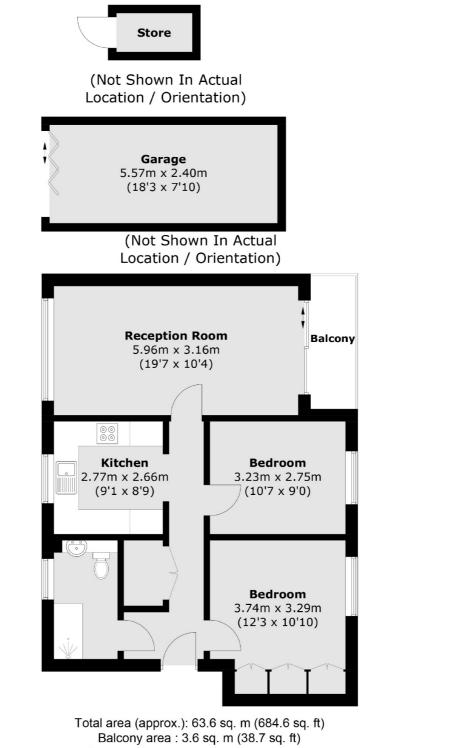

### Thames Street, Sunbury-On-Thames, TW16

Garage / Store : 15.1 sq. m (162.5 sq. ft)

Sunbury 22 Thames Street Sunbury-On-Thames TW16 6AF Sales

01932781100

Energy Rating: . We aim to make our particulars both accurate and reliable. However they are not guaranteed; nor do they form part of an offer or contract. If you require clarification on any points then please contact us, especially if you're traveling some distance to view. Please note that appliances and heating systems have not been tested and therefore no warranties can be given as to their good working order.