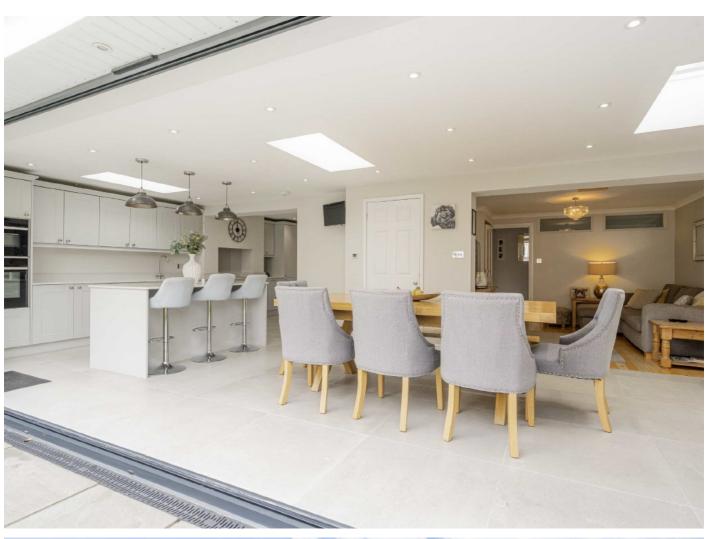

### Ravendale Road, TW16

On the ground floor there is a welcoming entrance hallway, a large front reception room with a feature fireplace, a second reception room and an incredible kitchen, dining and family room with is ideal for spending time with family and friends. There is also the added bonus of a utility room and a second bathroom.