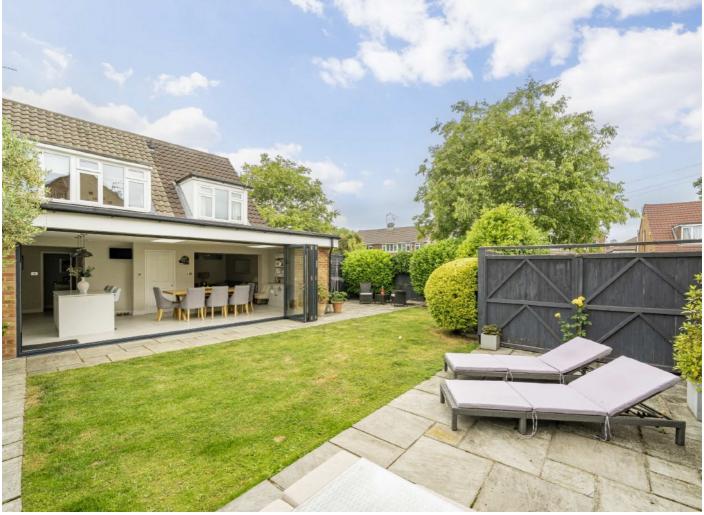

On the first floor there is a master bedroom with an en suite shower room and four further bedrooms, one of which is currently used as a home office.

To the front of the property there is a wrap around garden. To the rear there is a landscaped garden with a large patio area, a lawn and an outbuilding. There is also off-street parking.