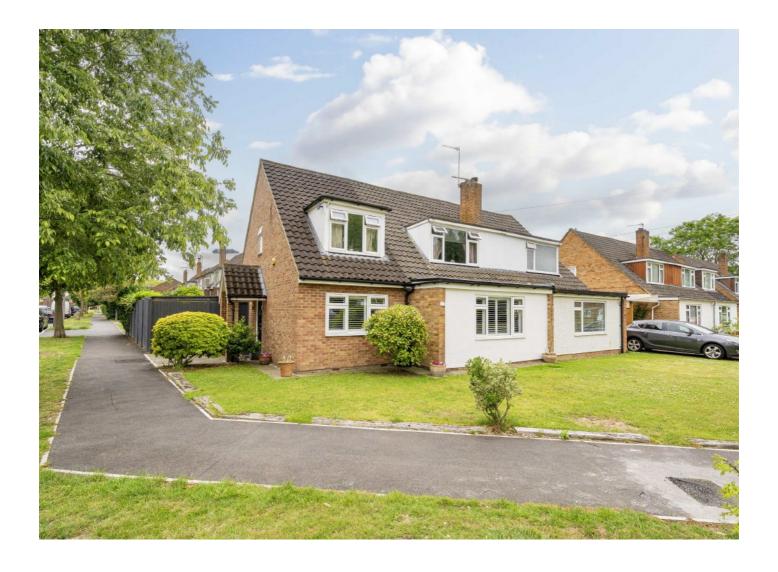

## Ravendale Road, TW16 £795,000

A stunning five bedroom semi-detached house located on a corner plot offering amazing entertaining space, with a private garden and off-street parking. This beautiful family home is perfect for an upsizing family and ready for you to move straight into.

Ravendale Road is a great location off Nursery Road and Stratton Road with Cedars Recreation Ground just around the corner. The River Thames, riverside pubs, local schools and Upper Halliford station which provides a direct service to Waterloo are all close by.