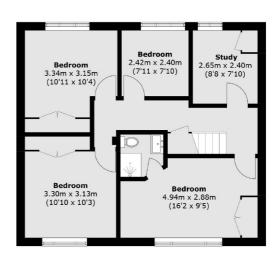

chen Off-Street Parking

Sunbury 01932 781100 dexters.co.uk







### Ravendale Road, TW16

On the ground floor there is a welcoming entrance hallway, a large front reception room with a feature fireplace, a second reception room and an incredible kitchen, dining and family room with is ideal for spending time with family and friends. There is also the added bonus of a utility room and a second bathroom.

On the first floor there is a master bedroom with an en suite shower room and four further bedrooms, one of which is currently used as a home office.

To the front of the property there is a wrap around garden. To the rear there is a landscaped garden with a large patio area, a lawn and an outbuilding. There is also off-street parking.





### Ravendale Road, Sunbury-On-Thames, TW16





**Ground Floor** 

Sunbury

TW16 6AF

01932 781100

Sales

22 Thames Street

Sunbury-On-Thames

First Floor

Total area (approx.): 173.6 sq. m (1,868.6 sq. ft)