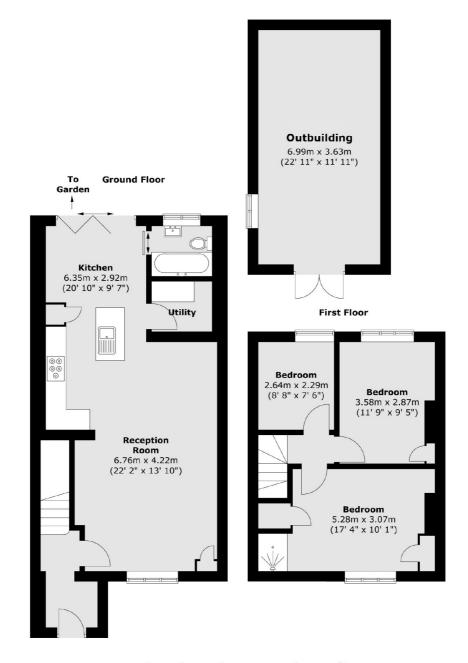

## Laytons Lane, Sunbury-On-Thames, TW16

Total area (approx.): 92.5 sq. m (995 sq. ft)
Total outbuilding area (approx.): 25.7 sq. m (276 sq. ft)

Sunbury

TW16 6AF

01932 781100

Sales

22 Thames Street

Sunbury-On-Thames