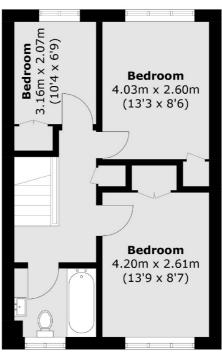

Sunbury-On-Thames

**First Floor** 

Total area (approx.): 88.1 sq. m (948.3 sq. ft) Garage: 15.8 sq. m (170.1 sq. ft)