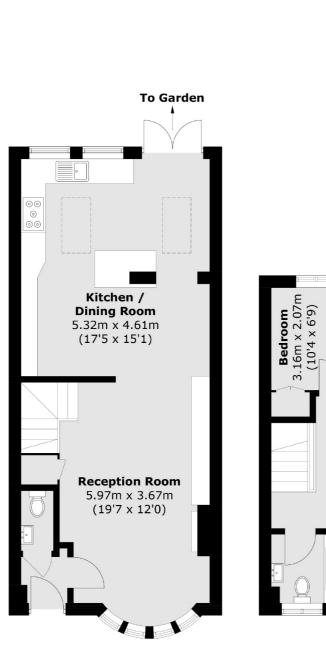

## Fairlawns, Sunbury-On-Thames, TW16

(Not Shown In Actual Location / Orientation)

**Ground Floor** 

Sunbury

TW16 6AF

01932 781100

Sales

22 Thames Street

Sunbury-On-Thames

**First Floor** 

Total area (approx.): 88.1 sq. m (948.3 sq. ft) Garage: 15.8 sq. m (170.1 sq. ft)