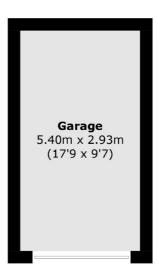

Sunbury-On-Thames

**First Floor** 

Total area (approx.): 88.1 sq. m (948.3 sq. ft) Garage: 15.8 sq. m (170.1 sq. ft)