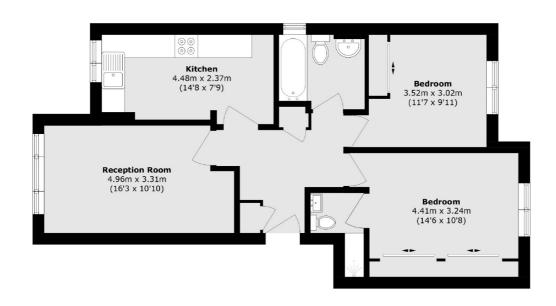

## Kempton Court, Sunbury-On-Thames, TW16

Total area (approx.): 63.2 sq. m (680.2 sq. ft)