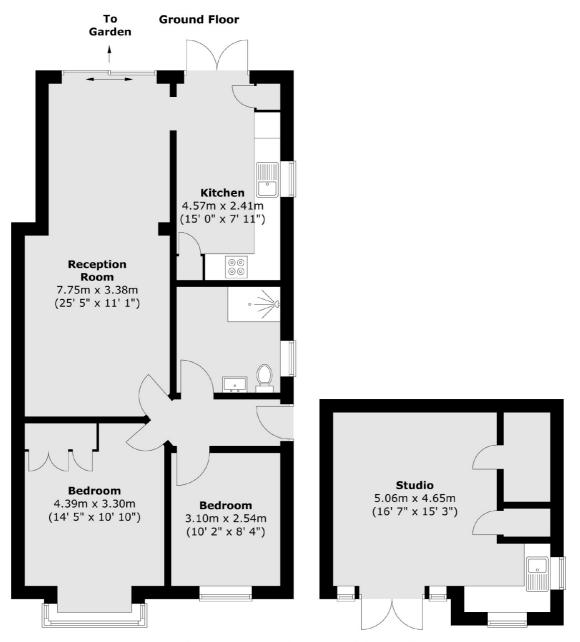

### Green Lane, Sunbury-On-Thames, TW16

Total area (approx.) : 69.5 sq. m (748 sq. ft) Total studio area (approx.) : 21.9 sq. m (236 sq. ft)

Sunbury 22 Thames Street Sunbury-On-Thames TW16 6AF Sales

01932781100