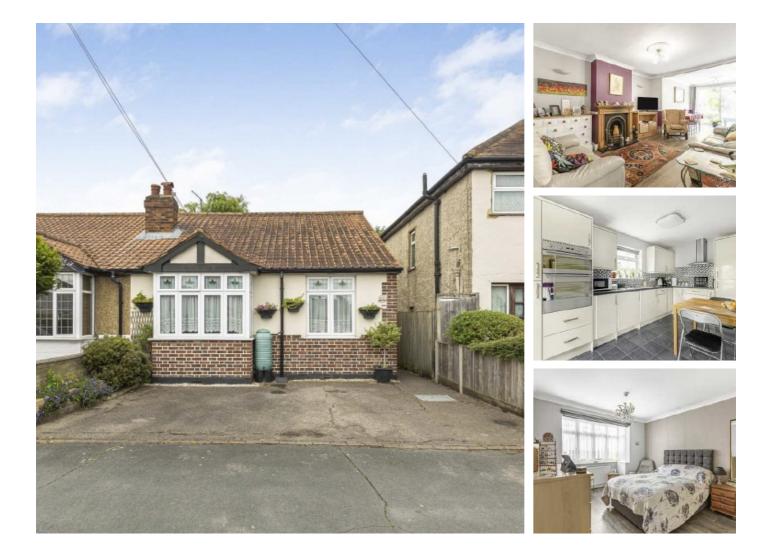

## **Green Lane, TW16** £485,000

A lovely two double bedroom semi-detached bungalow with off-street parking for multiple cars. This property offers a large private garden with the additional bonus of an outbuilding which has heating and electrics built in. The main bedroom has sharps built in wardrobes.

#### Features

Semi-Detached Two Bedrooms Bungalow Off-Street Parking Outbuilding Private Garden