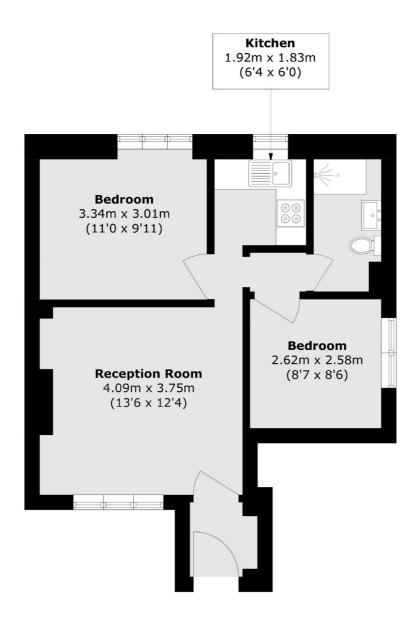

## Staines Road East, Sunbury-On-Thames, TW16

Total area (approx.): 45.4 sq. m (488.6 sq. ft)

Sunbury 22 Thames Street Sunbury-On-Thames TW16 6AF Sales 01932 781100 Energy Rating: C. We aim to make our particulars both accurate and reliable. However they are not guaranteed; nor do they form part of an offer or contract. If you require clarification on any points then please contact us, especially if you're traveling some distance to view. Please note that appliances and heating systems have not been tested and therefore no warranties can be given as to their good working order.