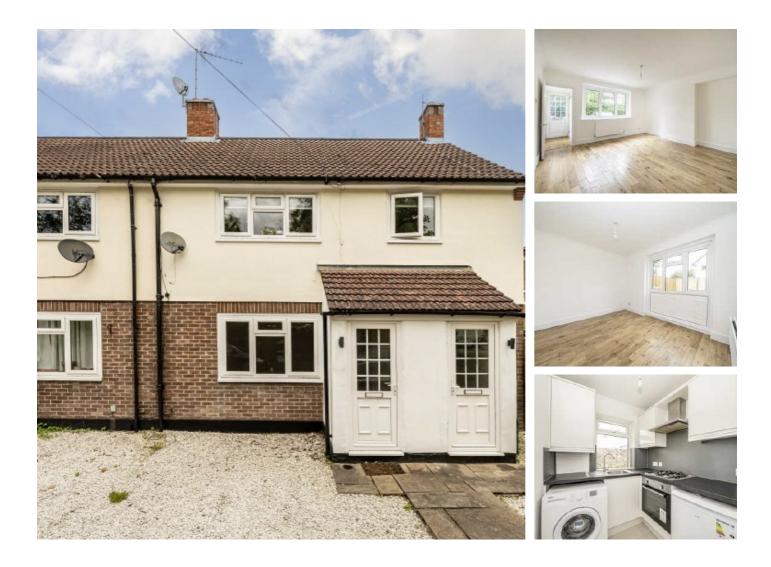

## Staines Road East, TW16 £330,000

A smartly presented two bedroom ground floor maisonette with off-street parking and a wraparound garden. This property has planning permission granted for an extension to the side which would substantially increase the living space, there is also the additional bonus of no forward chain.

The location is great, tucked away just off of the Staines Road East. Sunbury Station is close by and provides a direct service in London Waterloo.

### Features

Ground Floor Maisonette Two Bedrooms Planning Permission to Extend Private Garden Off- Street Parking No Forward Chain