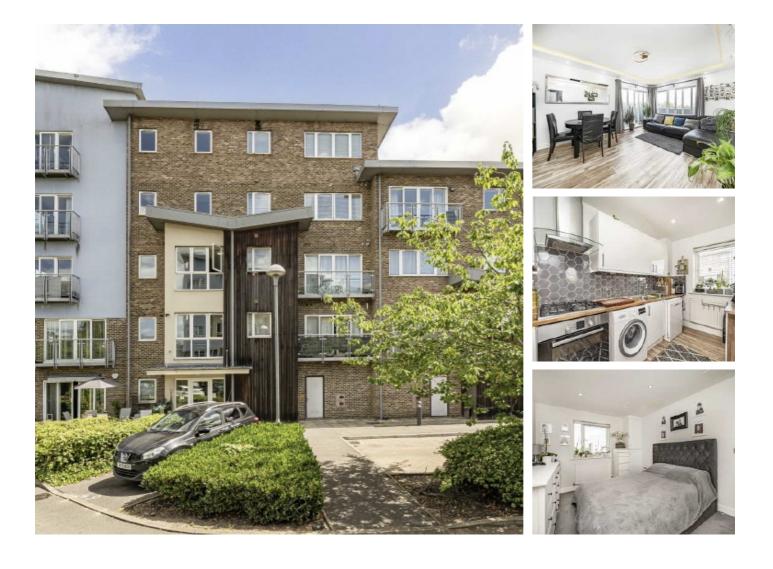

## Sundeala Close, TW16 £310,000

A smartly presented two bedroom, second floor apartment with a balcony and allocated parking. This light and spacious property would be perfect for a first time buyer, there is also the added bonus of a lift in the block.

Sundeala Close is a great location. Both Sunbury and Kempton Park stations are close by and offer a direct access into Waterloo. Motorists also have easy access to the A316, M3 and the M25.

### Features

Modern Apartment Two Bedroom Second Floor Balcony Allocated Parking Lift