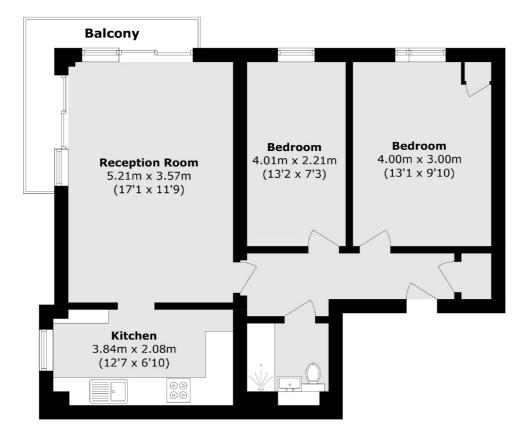

## Sundeala Close, Sunbury-On-Thames, TW16

Total area (approx.): 60.7 sq. m (653.3 sq. ft) Balcony area (approx.): 4.2 sq. m(45.2 sq. ft)

Sunbury 22 Thames Street Sunbury-On-Thames TW16 6AF Sales 01932 781100 Energy Rating: B. We aim to make our particulars both accurate and reliable. However they are not guaranteed; nor do they form part of an offer or contract. If you require clarification on any points then please contact us, especially if you're traveling some distance to view. Please note that appliances and heating systems have not been tested and therefore no warranties can be given as to their good working order.