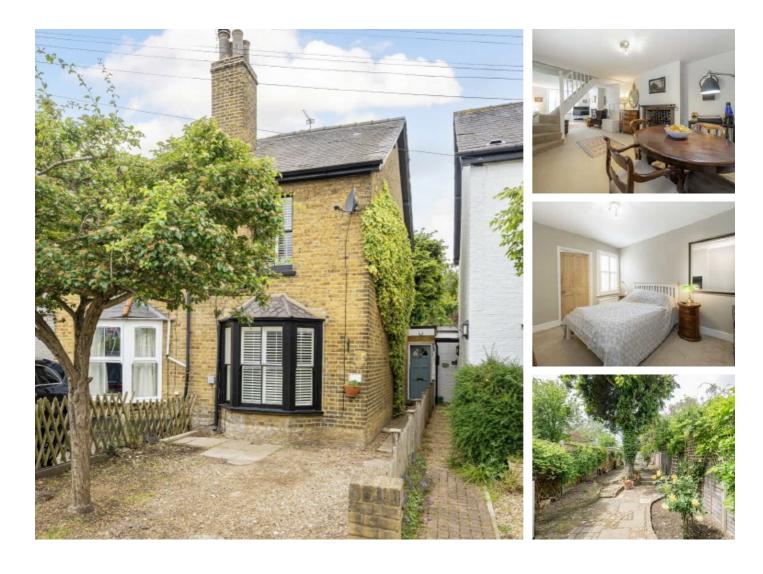

## French Street, TW16 £550,000

This lovely two bedroom, two bathroom semi-detached Victorian home has been carefully looked after by its current owners and retains many of the original period features. The property is full of character and charm, with thoughtful updates that respect its history. There is the added bonus of off street parking.

French Street is a great location, the River Thames is at the end of the road and Kempton Park station, the local shops and schools are all close by.

#### Features

Victorian House Period Features Two Bedrooms Two Bathrooms Study Private Garden