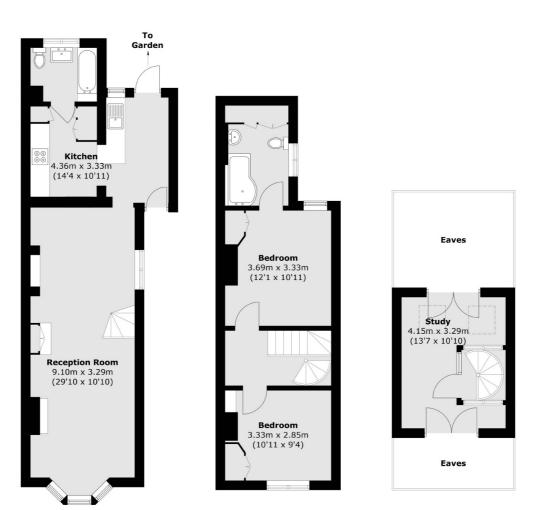

### French Street, Sunbury-On-Thames, TW16

**Ground Floor** 

**First Floor** 

Second Floor

Total area (approx.): 96.8 sq. m (1,041.9 sq. ft) (Excluding Eaves)

Sunbury 22 Thames Street Sunbury-On-Thames TW16 6AF Sales