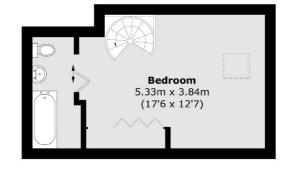

On the first floor there is a master bedroom with an en suite bathroom and views of the park. To the rear of the property there is an amazing garden and an outbuilding with electrics and heating built inideal for anyone looking for a summer house or a gym or even an office space.

### Willow Way, Sunbury-On-Thames, TW16

(Not Shown In Actual Location / Orientation)

**First Floor** 