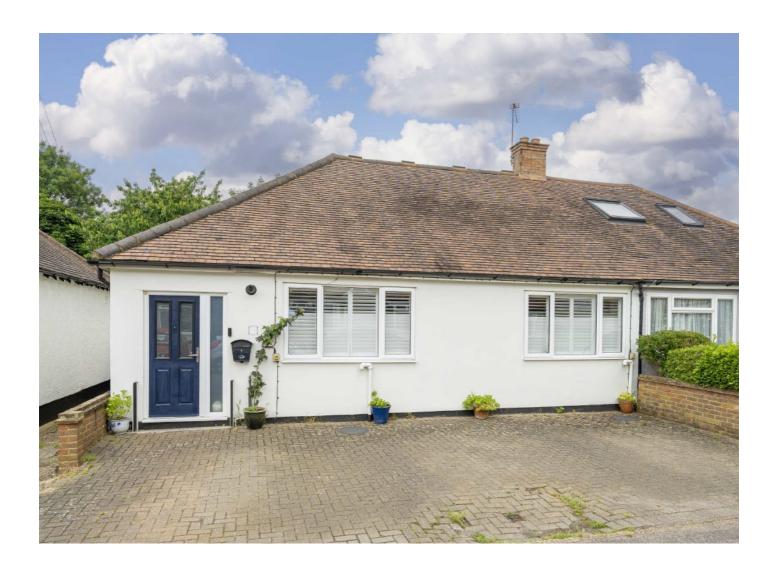

### Willow Way, TW16 £725,000

A charming three bedroom semi-detached chalet bungalow with off-street parking and a large private garden with an outbuilding. This has the added bonus of two bathrooms spread over two floors and is situated on a lovely private road that backs onto a park.

Willow Way is an amazing location, this private no through road is located off Fordbridge Road right next to a park. The village shops, riverside pubs and the 'Walled Garden' are also close by.

To the front of the property there is a driveway for multiple cars and side access straight into the garden. This is a property that needs to be seen to be fully appreciated.