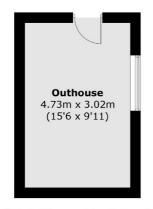

On the first floor there is a master bedroom with an en suite bathroom and views of the park. To the rear of the property there is an amazing garden and an outbuilding with electrics and heating built inideal for anyone looking for a summer house or a gym or even an office space.

#### **Ground Floor**

Total area (approx.): 110.4 sq. m (1,188.4 sq. ft) Outhouse: 14.4 sq. m (155.0 sq. ft)

01932 781100