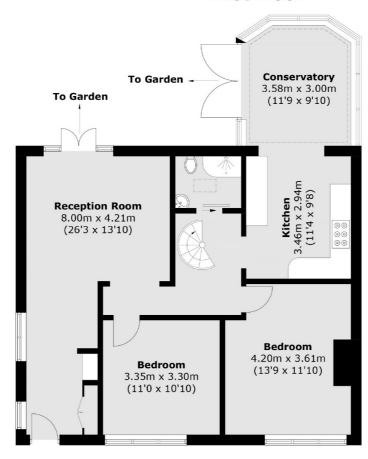

## Willow Way, TW16

On the ground floor there is a front reception room with doors that open up into the garden, a kitchen which leads into a cosy conservatory and doors that again open up into the garden, a family bathroom and two generous double bedrooms.

### Willow Way, Sunbury-On-Thames, TW16

(Not Shown In Actual Location / Orientation)

**First Floor** 

#### **Ground Floor**

Total area (approx.): 110.4 sq. m (1,188.4 sq. ft) Outhouse: 14.4 sq. m (155.0 sq. ft)

01932 781100