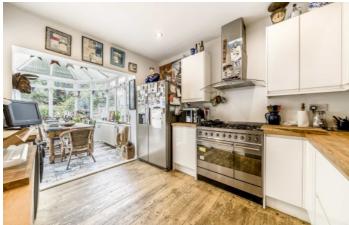

## Willow Way, TW16

On the ground floor there is a front reception room with doors that open up into the garden, a kitchen which leads into a cosy conservatory and doors that again open up into the garden, a family bathroom and two generous double bedrooms.