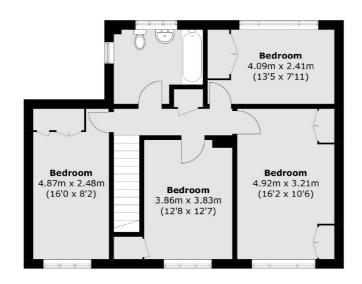

#### **Ground Floor**

Total area (approx.): 144.8 sq. m (1,558.6 sq. ft)

Sunbury

TW16 6AF

01932 781100

Sales

22 Thames Street

Sunbury-On-Thames