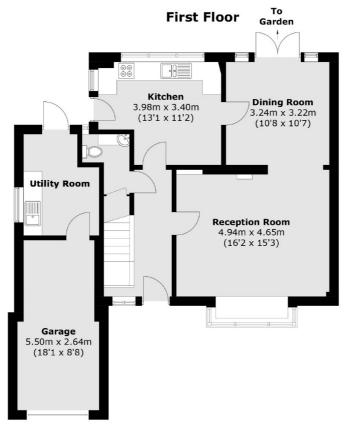

#### **Ground Floor**

Total area (approx.): 144.8 sq. m (1,558.6 sq. ft)

Sunbury

TW16 6AF

01932 781100

Sales

22 Thames Street

Sunbury-On-Thames