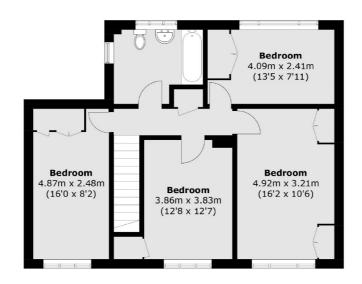

#### **Ground Floor**

Total area (approx.): 144.8 sq. m (1,558.6 sq. ft)

Sunbury

TW16 6AF

01932 781100

Sales

22 Thames Street

Sunbury-On-Thames