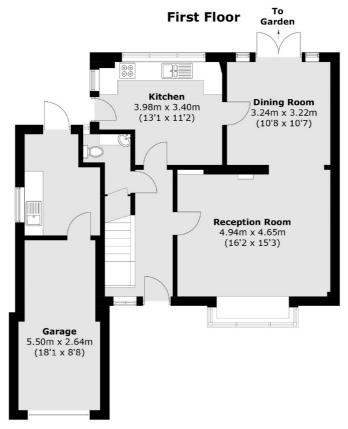

#### **Ground Floor**

Total area (approx.): 144.8 sq. m (1,558.6 sq. ft)

Sunbury

TW16 6AF

01932 781100

Sales

22 Thames Street

Sunbury-On-Thames