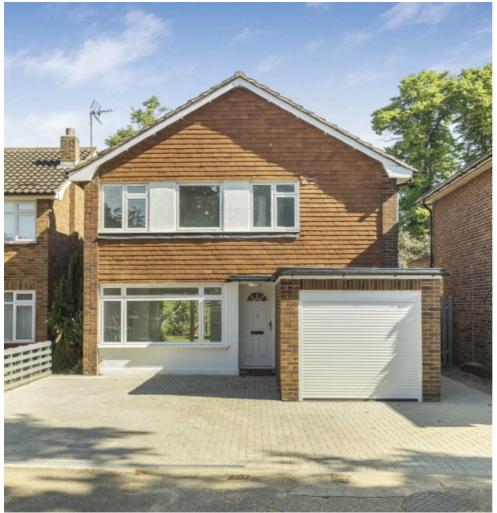

## Staines Road East, TW16 £700,000

A recently refurbished three bedroom detached house with off-street parking a garage and a private rear garden. The property is being sold with the added bonus of no forward chain and is ready for the new owners to just unpack.

Located in a set back section of the Staines Road East opposite the Avenue the house is in a great location. Everything Lower Sunbury has to offer is close by including, Sunbury Station, Sunbury Park and the River Thames.

## **Features**

Detached Three Bedrooms Recently refurbished Garage Off-Street Parking No Forward Chain

Sunbury 01932 781100 dexters.co.uk