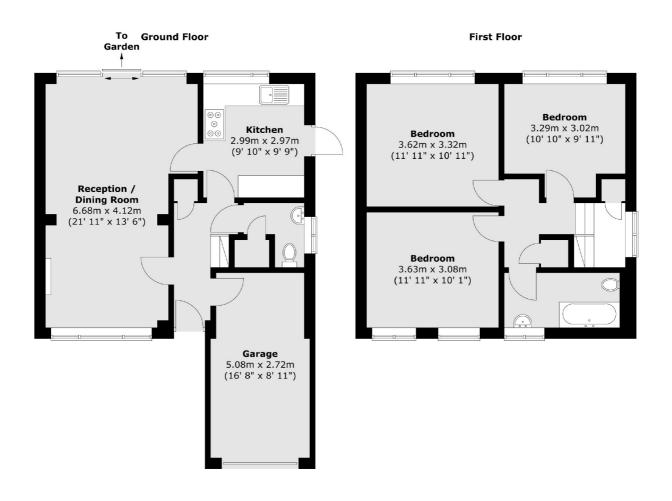

## Staines Road East, Sunbury-On-Thames, TW16

Total area (approx.): 104 sq. m (1119 sq. ft)