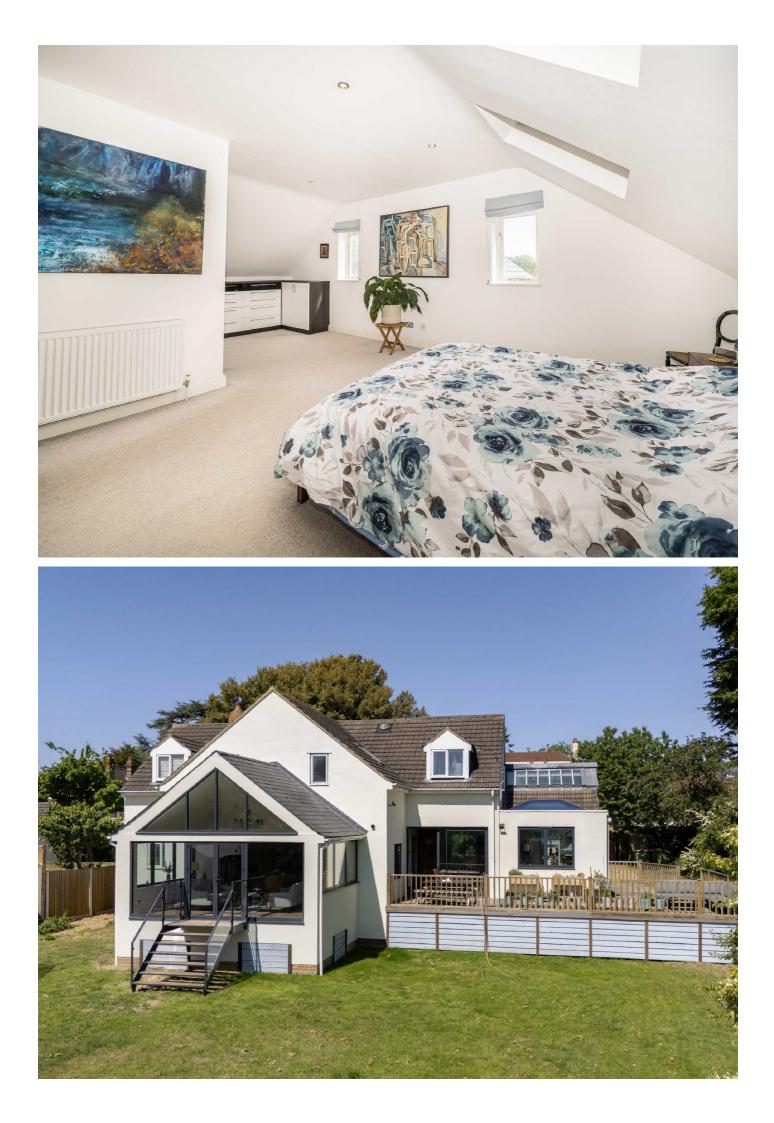

On the first floor there is a large master bedroom with built in storage and an en suite shower room, three further double bedrooms and a modern family bathroom. To the front of the property there is a charming garden and ample off street parking.

To the side and rear is a beautiful South/East facing landscaped garden designed with a large vegetable patch with fruit trees, an expansive lawn, wildlife areas, a pond and a garage/outbuilding perfect to store a paddleboard. There is the added bonus of access to the river through a private road.