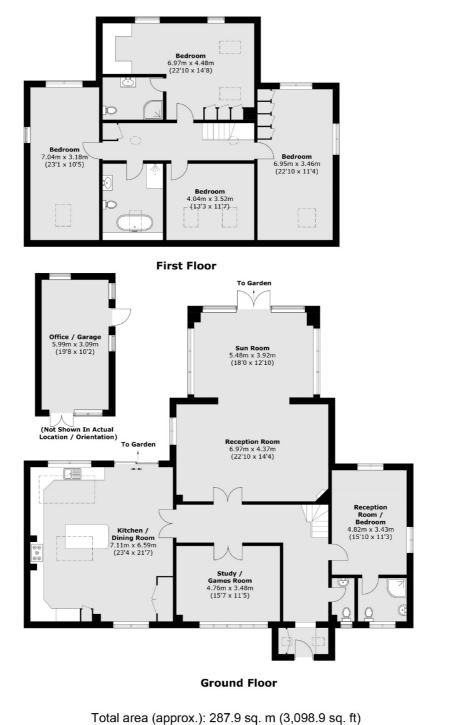

## **Thames Street, TW16**

On the ground floor there is a welcoming entrance hallway with a cloakroom, a spacious fifth bedroom with an en suite shower room, a further reception room with is currently used as a home office, a generous reception room with a feature fireplace which leads on to an amazing sun room with vaulted ceilings and stairs down to the garden. A wonderful extended family kitchen and dining room which is flooded with natural light and sliding doors leading out on to the raised deck. The large decked area is ideal for outdoor living, entertaining friends and family and offers amazing views of the River Thames.

On the first floor there is a large master bedroom with built in storage and an en suite shower room, three further double bedrooms and a modern family bathroom. To the front of the property there is a charming garden and ample off street parking.