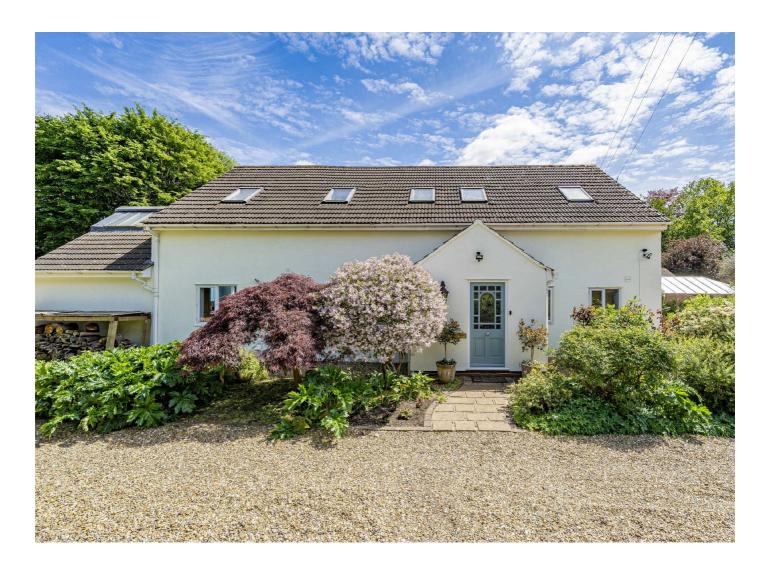

## **Thames Street, TW16** £1,600,000

A stunning five bedroom detached house on a large plot with views of the River Thames, a charming wraparound garden and off-street parking. This light and spacious family home has undergone extensive refurbishment and offers over 3,000 sq.ft of flexible accommodation spread over two floors.

The property is in a great location tucked off Thames Street behind a gated entrance. Kings Lawn is just next door and provides access to the River Thames. Everything Sunbury Village has to offer is close by including the Walled Garden, Sunbury Park, the riverside pubs and restaurants. Sunbury Station is approximately one mile away and provides a direct service into London Waterloo.