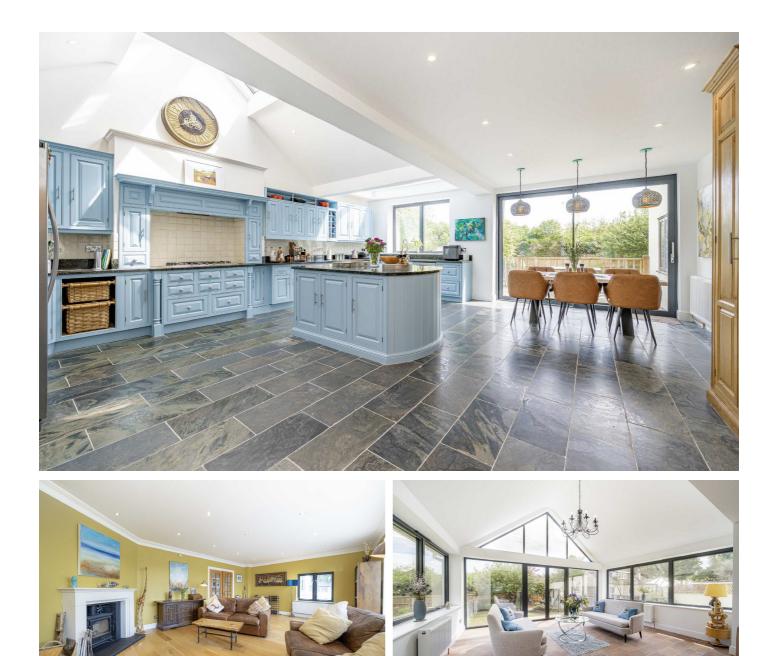

## **Thames Street, TW16**

On the ground floor there is a welcoming entrance hallway with a cloakroom, a spacious fifth bedroom with an en suite shower room, a further reception room with is currently used as a home office, a generous reception room with a feature fireplace which leads on to an amazing sun room with vaulted ceilings and stairs down to the garden. A wonderful extended family kitchen and dining room which is flooded with natural light and sliding doors leading out on to the raised deck. The large decked area is ideal for outdoor living, entertaining friends and family and offers amazing views of the River Thames.