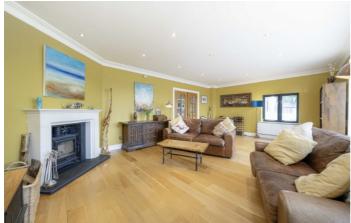

### **Thames Street, TW16**

On the ground floor there is a welcoming entrance hallway with a cloakroom, a spacious fifth bedroom with an en suite shower room, a further reception room with is currently used as a home office, a generous reception room with a feature fireplace which leads on to an amazing sun room with vaulted ceilings and stairs down to the garden. A wonderful extended family kitchen and dining room which is flooded with natural light and sliding doors leading out on to the raised deck. The large decked area is ideal for outdoor living, entertaining friends and family and offers amazing views of the River Thames.