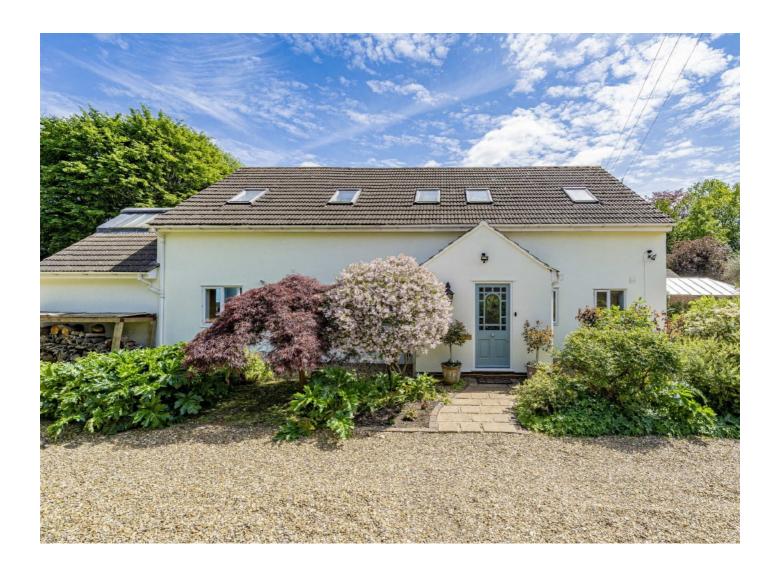

# **Thames Street, TW16** £1,750,000

A stunning five bedroom detached house on a large plot with views of the River Thames, a charming wraparound garden and off-street parking. This light and spacious family home has undergone extensive refurbishment and offers over 3,000 sq.ft of flexible accommodation spread over two floors.

The property is in a great location tucked off Thames Street behind a gated entrance. Kings Lawn is just next door and provides access to the River Thames. Everything Sunbury Village has to offer is close by including the Walled Garden, Sunbury Park, the riverside pubs and restaurants. Sunbury Station is approximately one mile away and provides a direct service into London Waterloo.