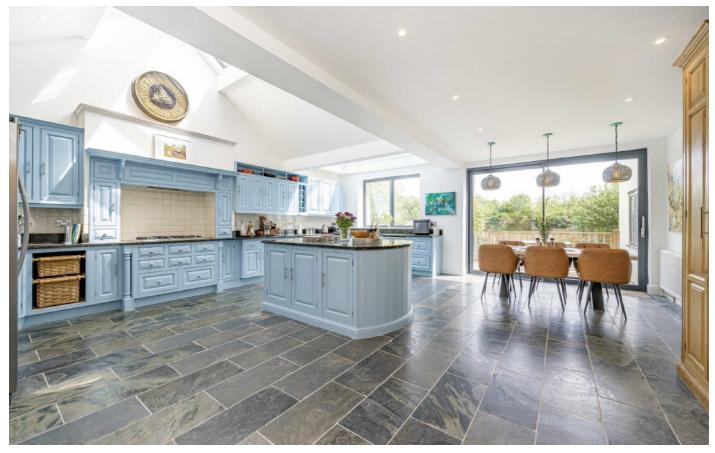

### **Thames Street, TW16**

On the ground floor there is a welcoming entrance hallway with a cloakroom, a spacious fifth bedroom with an en suite shower room, a further reception room with is currently used as a home office, a generous reception room with a feature fireplace which leads on to an amazing sun room with vaulted ceilings and stairs down to the garden. A wonderful extended family kitchen and dining room which is flooded with natural light and sliding doors leading out on to the raised deck. The large decked area is ideal for outdoor living, entertaining friends and family and offers amazing views of the River Thames.