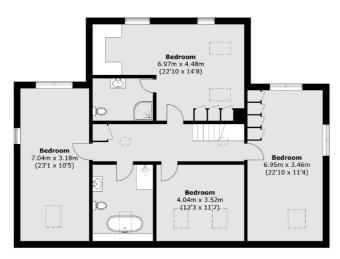

On the first floor there is a large master bedroom with built in storage and an en suite shower room, three further double bedrooms and a modern family bathroom. To the front of the property there is a charming garden and ample off street parking.