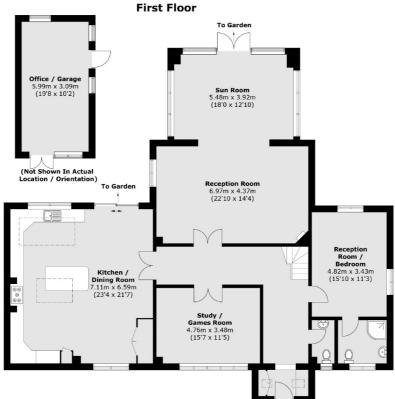

### **Thames Street, TW16**

On the ground floor there is a welcoming entrance hallway with a cloakroom, a spacious fifth bedroom with an en suite shower room, a further reception room with is currently used as a home office, a generous reception room with a feature fireplace which leads on to an amazing sun room with vaulted ceilings and stairs down to the garden. A wonderful extended family kitchen and dining room which is flooded with natural light and sliding doors leading out on to the raised deck. The large decked area is ideal for outdoor living, entertaining friends and family and offers amazing views of the River Thames.

#### **Ground Floor**

Total area (approx.): 287.9 sq. m (3,098.9 sq. ft) Garage: 18.8 sq. m (202.4 sq. ft)