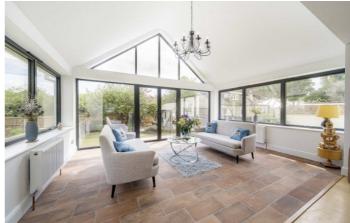

### **Thames Street, TW16**

On the ground floor there is a welcoming entrance hallway with a cloakroom, a spacious fifth bedroom with an en suite shower room, a further reception room with is currently used as a home office, a generous reception room with a feature fireplace which leads on to an amazing sun room with vaulted ceilings and stairs down to the garden. A wonderful extended family kitchen and dining room which is flooded with natural light and sliding doors leading out on to the raised deck. The large decked area is ideal for outdoor living, entertaining friends and family and offers amazing views of the River Thames.