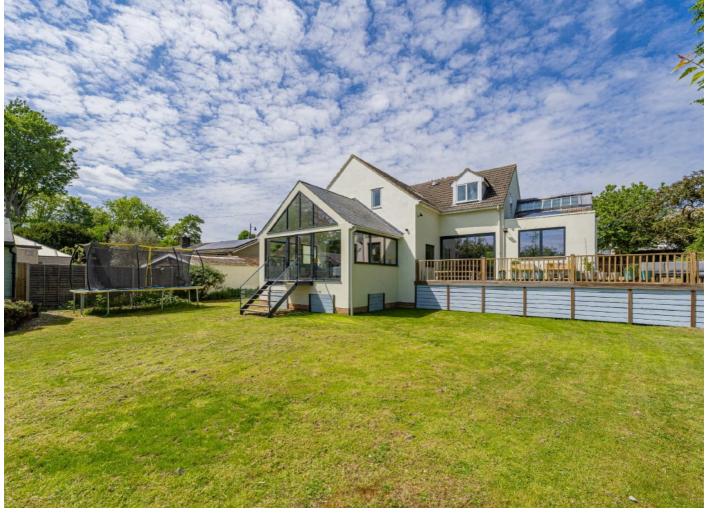

To the side and rear is a beautiful South/East facing landscaped garden designed with a large vegetable patch with fruit trees, an expansive lawn, wildlife areas, a pond and a garage/outbuilding perfect to store a paddleboard. There is the added bonus of access to the river through a private road.