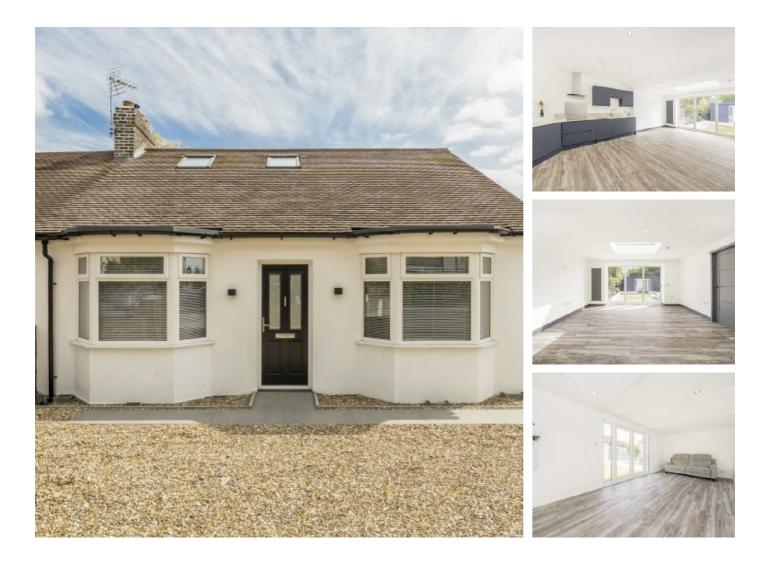

## Vicarage Road, TW16 £675,000

A beautifully presented and spacious five bedroom semidetached house which offers flexible living accommodation spread over two floors. This property has been modernised and is an ideal turn-key home which includes a walk-in wardrobe and an en suite in the master bedroom. The private garden has been newly renovated and landscaped. This also has the added bonus of off-street parking and a large garden studio/ office that has heating and Wi-Fi and power built in, ideal for anyone working at home or need a gym or looking for a summer house.

#### Features

Semi-Detached Five Bedrooms Outbuilding Off-Street Parking Modern Private Garden