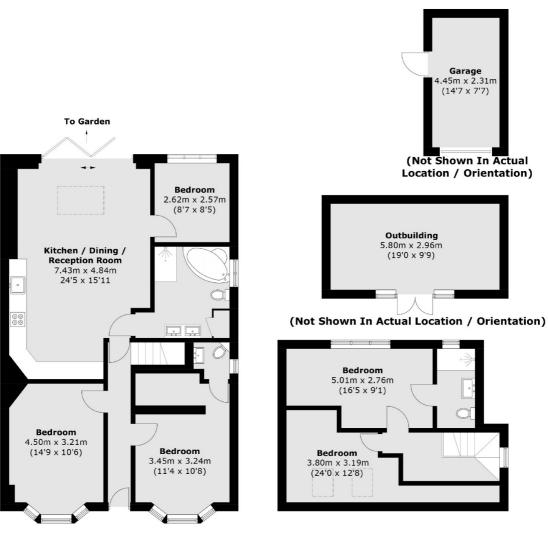

### Vicarage Road, Sunbury-On-Thames, TW16

**Ground Floor** 

**First Floor** 

Total area (approx.): 126.2 sq. m (1,358.3 sq. ft) Garage / Outbuilding : 27.8 sq. m (299.2 sq. ft)

Sunbury 22 Thames Street Sunbury-On-Thames TW16 6AF Sales 01932 781100 Energy Rating: C. We aim to make our particulars both accurate and reliable. However they are not guaranteed; nor do they form part of an offer or contract. If you require clarification on any points then please contact us, especially if you're traveling some distance to view. Please note that appliances and heating systems have not been tested and therefore no warranties can be given as to their good working order.