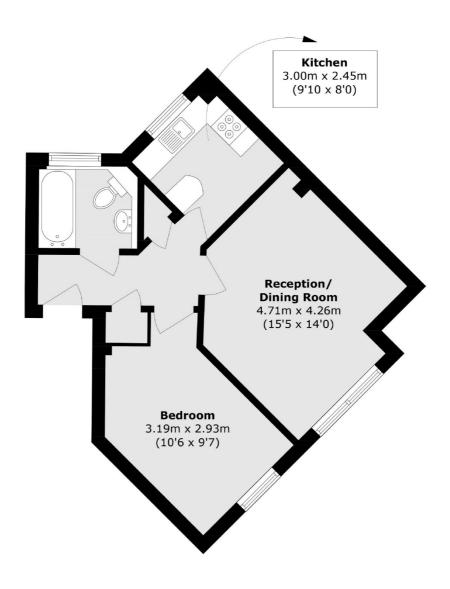

## International Way, Sunbury-On-Thames, TW16

Total area (approx.): 48.7 sq. m (524.2 sq. ft)

Sunbury

TW16 6AF

01932 781100

Sales

22 Thames Street

Sunbury-On-Thames