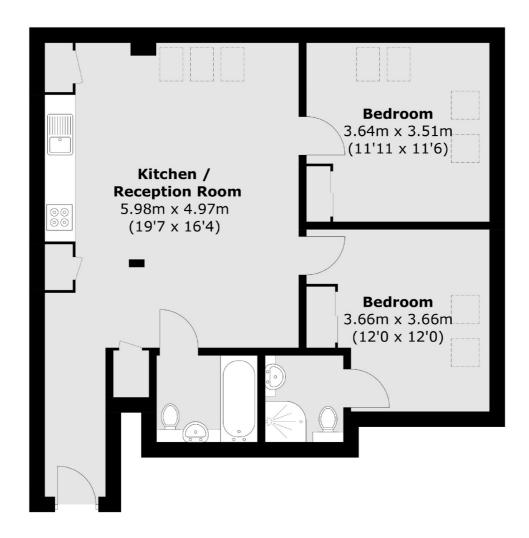

## Staines Road West, Sunbury-On-Thames, TW16

Total area (approx.): 66.9 sq. m (720.1 sq. ft)

Sunbury

TW16 6AF

01932 781100

Sales

22 Thames Street

Sunbury-On-Thames