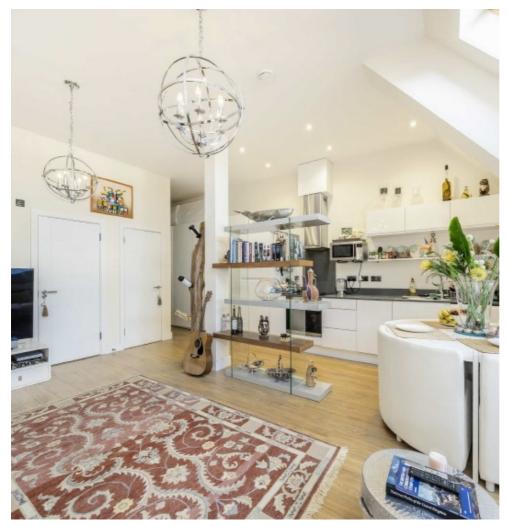

## Staines Road West, TW16 £320,000

A smartly presented, two bedroom, two bathroom top floor apartment which is being sold with no forward chain. Further benefits include secure underground parking and a lift service in the building.

## **Features**

Smartly Presented No Onward Chain Two Bedrooms Two Bathrooms Top Floor Underground Parking

Sunbury 01932 781100 dexters.co.uk