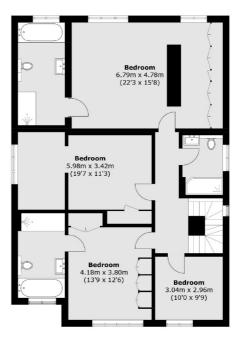

On the first floor there an incredible master bedroom with walk in wardrobe and an en suite bathroom, there are three further bedrooms, including one with an en suite bathroom and a family bathroom. The loft has been converted to create two additional bedrooms both with en suite shower rooms.

## The Avenue, Sunbury-On-Thames, TW16

Second Floor

**Ground Floor** 

Sunbury

TW16 6AF

01932 781100

Sales

22 Thames Street

Sunbury-On-Thames

First Floor

Total area (approx.): 331.8 sq. m (3,571.5 sq. ft) Outbuilding area (approx.): 56.0 sq. m (602.8 sq. ft)