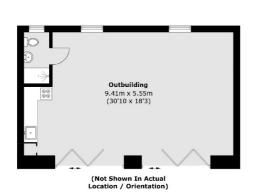

To the rear of the house is a charming garden, the first section is mostly laid to lawn with mature trees, the rear section has a large outbuilding with is currently set up a home gym, this could also bed utilised as a home office, games room or annex. To the front of the house there is off-street parking for four/five cars.

Sunbury-On-Thames

First Floor

Total area (approx.): 331.8 sq. m (3,571.5 sq. ft) Outbuilding area (approx.): 56.0 sq. m (602.8 sq. ft)