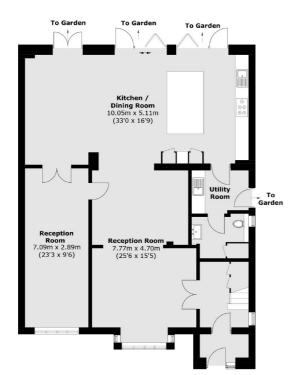

## The Avenue, TW16

On the ground floor there is a welcoming entrance hall, a light and spacious reception room which leads through to an amazing open plan kitchen and dining area and a second reception room. There is also the added bonus of a utility room and a downstairs W.C.

## The Avenue, Sunbury-On-Thames, TW16

Second Floor

**Ground Floor** 

Sunbury

TW16 6AF

01932 781100

Sales

22 Thames Street

Sunbury-On-Thames

First Floor

Total area (approx.): 331.8 sq. m (3,571.5 sq. ft) Outbuilding area (approx.): 56.0 sq. m (602.8 sq. ft)