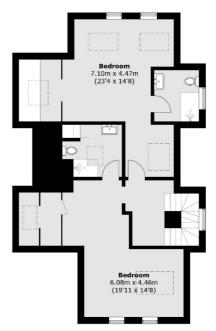

On the first floor there an incredible master bedroom with walk in wardrobe and an en suite bathroom, there are three further bedrooms, including one with an en suite bathroom and a family bathroom. The loft has been converted to create two additional bedrooms both with en suite shower rooms.

Sunbury-On-Thames

First Floor

Total area (approx.): 331.8 sq. m (3,571.5 sq. ft) Outbuilding area (approx.): 56.0 sq. m (602.8 sq. ft)