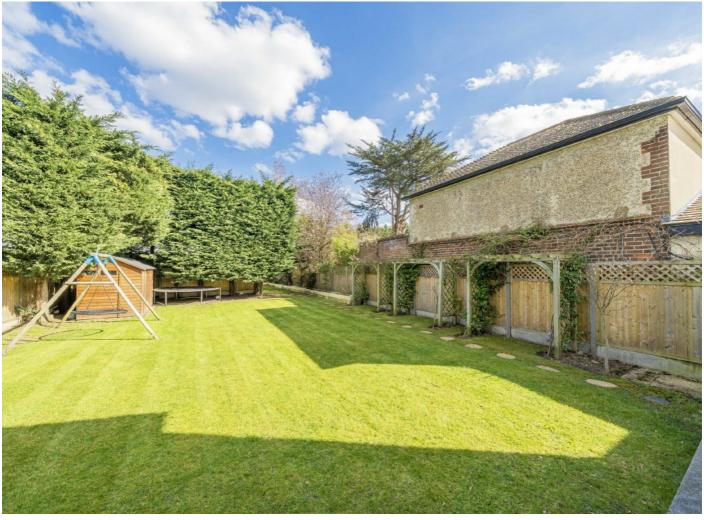

To the rear of the house is a charming garden, the first section is mostly laid to lawn with mature trees, the rear section has a large outbuilding with is currently set up a home gym, this could also bed utilised as a home office, games room or annex. To the front of the house there is off-street parking for four/five cars.