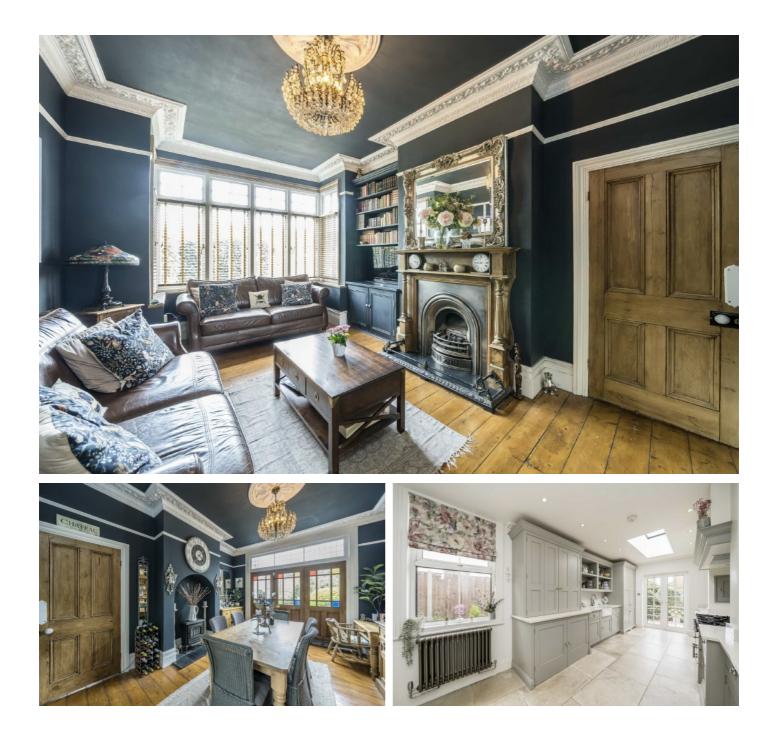

### Vicarage Road, TW16

The spacious ground floor has a welcoming entrance hallway, two linked reception rooms both with feature fireplaces, a study and an extended modern kitchen and breakfast room with double doors opening out on to the rear garden.