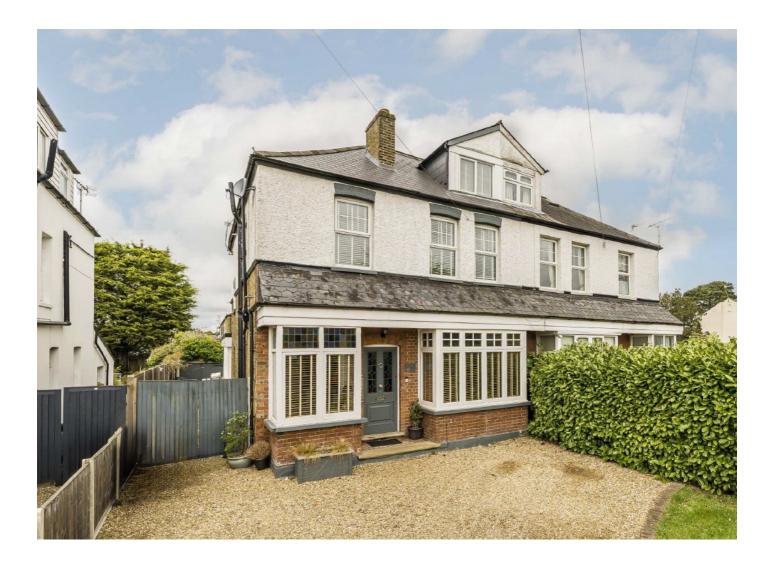

## Vicarage Road, TW16 £950,000

A beautiful character filled five bedroom Victorian house with off-street parking, a garage and a private rear garden. This smartly presented family home offers just under 1,800 sq.ft of flexible accommodation spread over three floors.

Vicarage Road is a popular residential road, Sunbury Station is just over half a mile away, which provides a direct service into London Waterloo. The local shops and the M3 and A316 are also easily accessible.

#### Features

Victorian Semi-Detached Five Bedrooms Three Reception Rooms Off-Street Parking Character Features