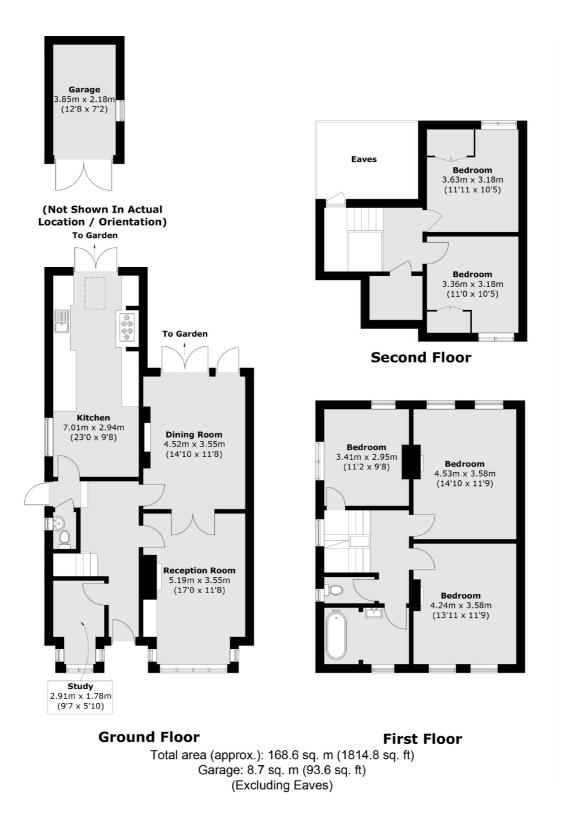

## Vicarage Road, TW16 £950,000

A beautiful character filled five bedroom Victorian house with off-street parking, a garage and a private rear garden. This smartly presented family home offers just under 1,800 sq.ft of flexible accommodation spread over three floors.

### Vicarage Road, TW16

The spacious ground floor has a welcoming entrance hallway, two linked reception rooms both with feature fireplaces, a study and an extended modern kitchen and breakfast room with double doors opening out on to the rear garden.

One the first floor there are three double bedrooms and a charming family bathroom with a free standing roll top bath. On the top floor there are two additional bedrooms.

To the rear of the property is private garden with a patio area and lawn. To the front of the property there is off-street parking for three/four cars and access down the side of the house to the garage. Special properties like this offering so much character and charm do not come on to the market very often. Call us straight away to arrange a viewing to avoid missing out.