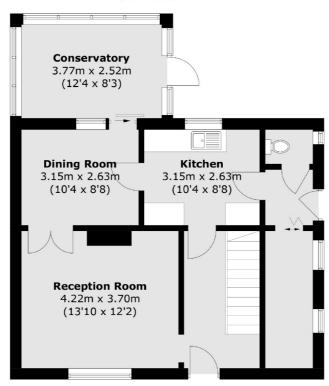

#### **First Floor**

**Ground Floor** 

Total area (approx.): 102.4 sq. m (1,102.2 sq. ft)

Sunbury

TW16 6AF

01932 781100

Sales

22 Thames Street