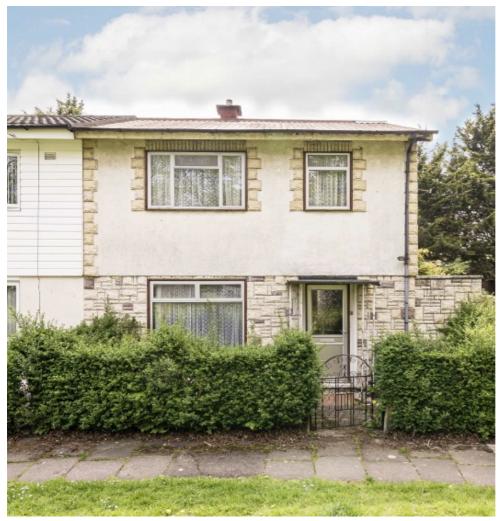

## Lime Crescent, TW16 £399,950

This three-bedroom semi-detached home, built via steel frame construction, sits on a generous plot. Early viewings are essential to fully appreciate the potential and avoid missing out on this fantastic opportunity!

Lime Crescent is a quiet cul-de-sac with everything Lower Sunbury has to offer close by including the River Thames, riverside pubs and parks.

#### **Features**

Semi-Detached House Three Bedrooms Two Reception Rooms Large Garden Steel Frame Chain Free

Sunbury 01932 781100 dexters.co.uk