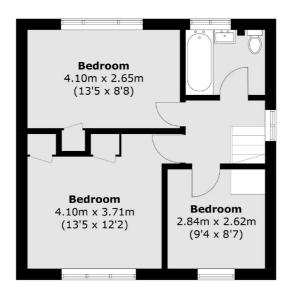

#### **First Floor**

**Ground Floor** 

Total area (approx.): 102.4 sq. m (1,102.2 sq. ft)

Sunbury

TW16 6AF

01932 781100

Sales

22 Thames Street