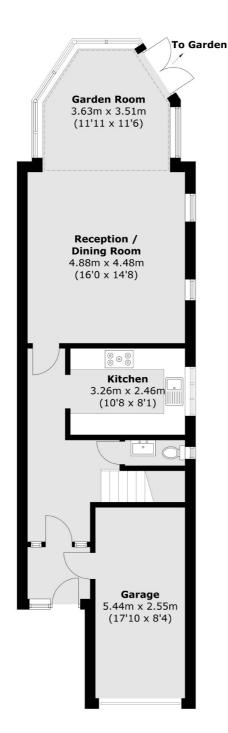

#### **Ground Floor**

Sunbury

TW16 6AF

01932 781100

Sales

22 Thames Street

Sunbury-On-Thames

First Floor

Total area (approx.): 127.6 sq. m (1,373.4 sq. ft) (Including Garage)