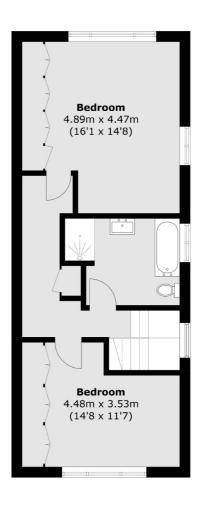

#### **Ground Floor**

Sunbury

TW16 6AF

01932 781100

Sales

22 Thames Street

Sunbury-On-Thames

First Floor

Total area (approx.): 127.6 sq. m (1,373.4 sq. ft) (Including Garage)