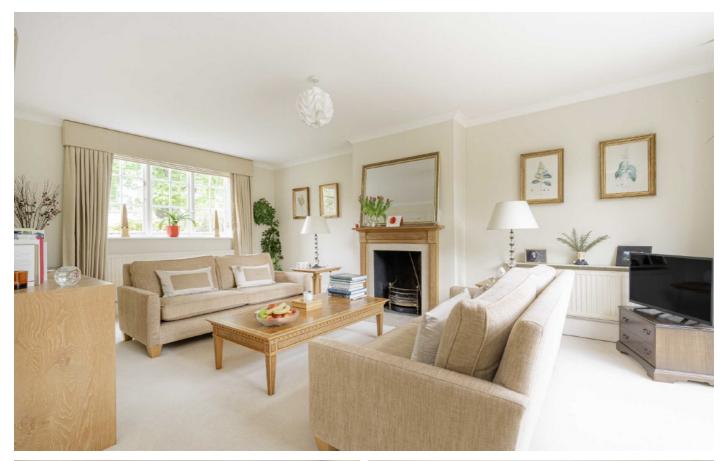

## The Avenue, TW16

On the ground floor there is a hallway which opens up into a spacious reception room and dining room which leads out onto a beautiful, large and private garden. From the hallway you can access the kitchen which leads into a utility room and a downstairs W.C. There is also the added bonus of a study which backs onto the garden.