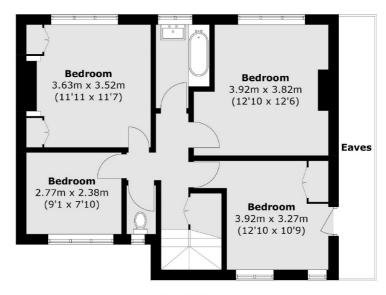

On the first floor there are four well proportioned bedrooms and a family bathroom with a separate W.C. The property offers further scope to extend subject to planning permission.

To the front of the property there is private driveway for three/four cars and access to the garage. To the rear there is a substantial plot with an impressive and mature garden.

### The Avenue, Sunbury-On-Thames, TW16

**First Floor** 