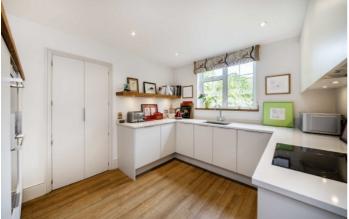

## The Avenue, TW16

On the ground floor there is a hallway which opens up into a spacious reception room and dining room which leads out onto a beautiful, large and private garden. From the hallway you can access the kitchen which leads into a utility room and a downstairs W.C. There is also the added bonus of a study which backs onto the garden.