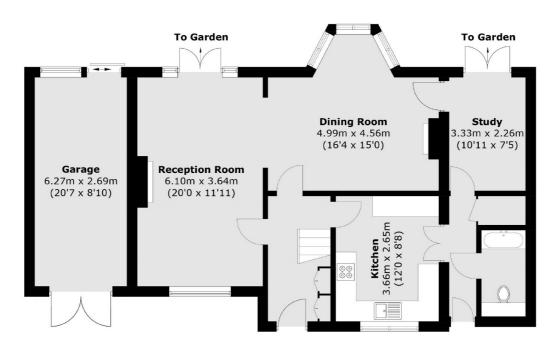

## The Avenue, TW16

On the ground floor there is a hallway which opens up into a spacious reception room and dining room which leads out onto a beautiful, large and private garden. From the hallway you can access the kitchen which leads into a utility room and a downstairs W.C. There is also the added bonus of a study which backs onto the garden.

#### **Ground Floor**

Approx Internal Area: 137.9 sq. m (1,484.3 sq. ft) (Excluding Eaves)

Garage: 16.9 sq. m (181.9 sq. ft) Total: 154.8 sq. m (1,666.2 sq. ft)

Sunbury

TW16 6AF

01932 781100

Sales

22 Thames Street