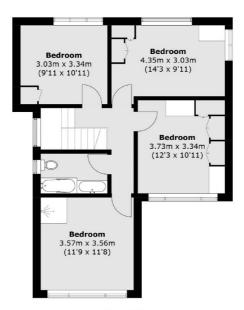

# **Dexters**









# Elizabeth Gardens, TW16 £750,000

This four bedroom detached 1960's family home, is located on a corner plot of land near the heart of Sunbury Village. The house is spread over two floors and offers flexible living accommodation with lots of potential.

Elizabeth Gardens is the ideal location in the heart of Sunbury Village, Rivermead Island, the River Thames, riverside pubs and local shops are all close by.

### **Features**

Detached Four Bedrooms Prime Location No Chain Garage Driveway

Sunbury 01932 781100 dexters.co.uk

## Elizabeth Gardens, Sunbury-On-Thames, TW16



#### **First Floor**



#### **Ground Floor**

Approx Internal Area: 130.3 sq. m (1,402.5 sq. ft) Garage: 16.6 sq. m (178.7 sq. ft) External Store: 1.3 sq. m (14.0 sq. ft) Total: 148.2 sq. m (1,595.2 sq. ft)







Sunbury