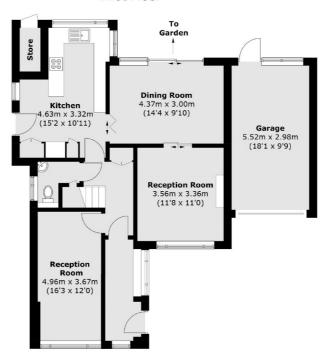

#### **Ground Floor**

Approx Internal Area: 130.3 sq. m (1,402.5 sq. ft) Garage: 16.6 sq. m (178.7 sq. ft) External Store: 1.3 sq. m (14.0 sq. ft) Total: 148.2 sq. m (1,595.2 sq. ft)

Sunbury