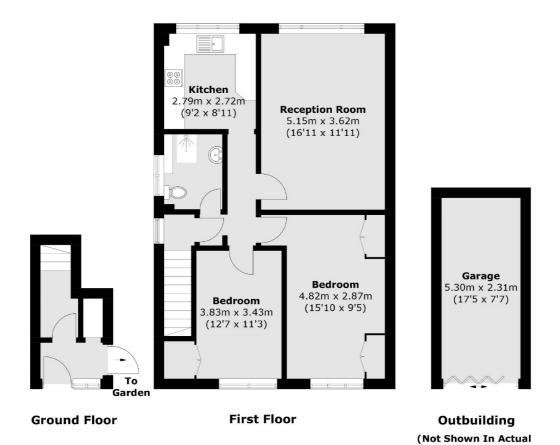

### Littleton Road, Ashford, TW15

Total area (approx.): 71.2 sq. m (766.3 sq. ft) Garage: 12.5 sq. m (134.5 sq. ft)

Sunbury 22 Thames Street Sunbury-On-Thames TW16 6AF Sales 01932 781100 Energy Rating: D. We aim to make our particulars both accurate and reliable. However they are not guaranteed; nor do they form part of an offer or contract. If you require clarification on any points then please contact us, especially if you're traveling some distance to view. Please note that appliances and heating systems have not been tested and therefore no warranties can be given as to their good working order.