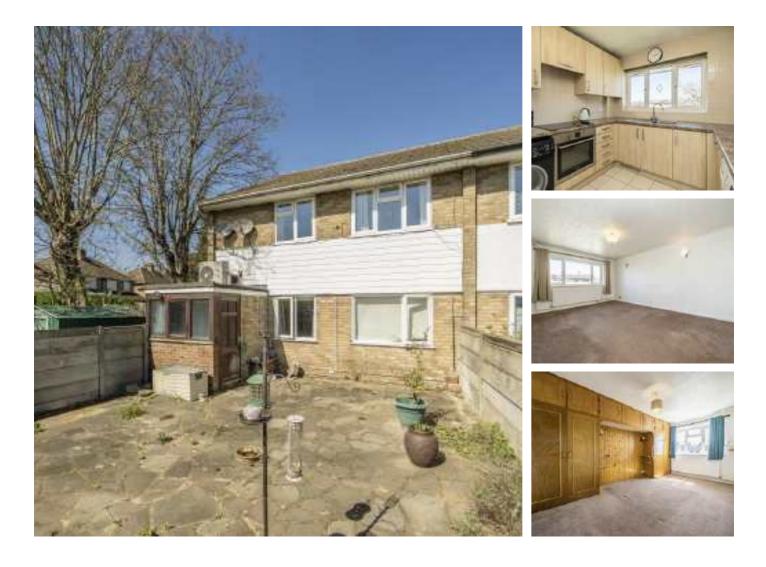

## Littleton Road, TW15 £299,950

A two bedroom first floor maisonette with a private garden, off-street parking and a garage. The property has a light a spacious feel and is being sold with the added bonus of no forward chain.

#### Features

First Floor Two Bedrooms Garage Garden Off-Street Parking No Forward Chain