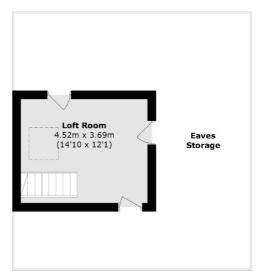

### First Floor

#### **Ground Floor**

Total area (approx.): 137.6 sq. m (1,481.1 sq. ft) (Excluding Eaves)

01932 781100