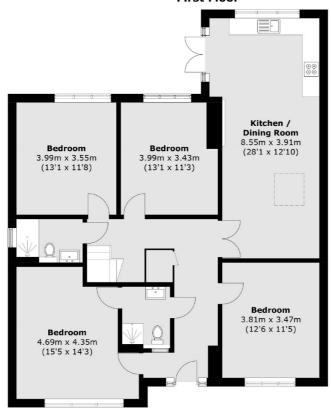

### First Floor

#### **Ground Floor**

Total area (approx.): 137.6 sq. m (1,481.1 sq. ft) (Excluding Eaves)

01932 781100