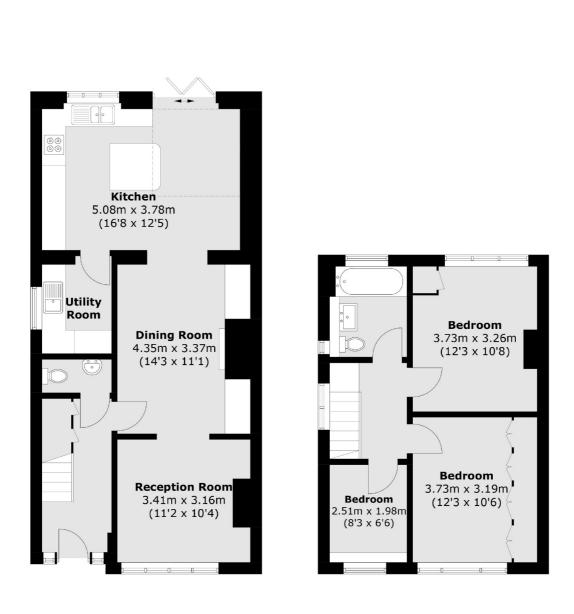

## Manor Lane, Sunbury-On-Thames, TW16

Total area (approx.): 102.3 sq. m (1,101.1 sq. ft)

Sunbury 22 Thames Street Sunbury-On-Thames TW16 6AF Sales

01932 781100

Energy Rating: C. We aim to make our particulars both accurate and reliable. However they are not guaranteed; nor do they form part of an offer or contract. If you require clarification on any points then please contact us, especially if you're traveling some distance to view. Please note that appliances and heating systems have not been tested and therefore no warranties can be given as to their good working order.