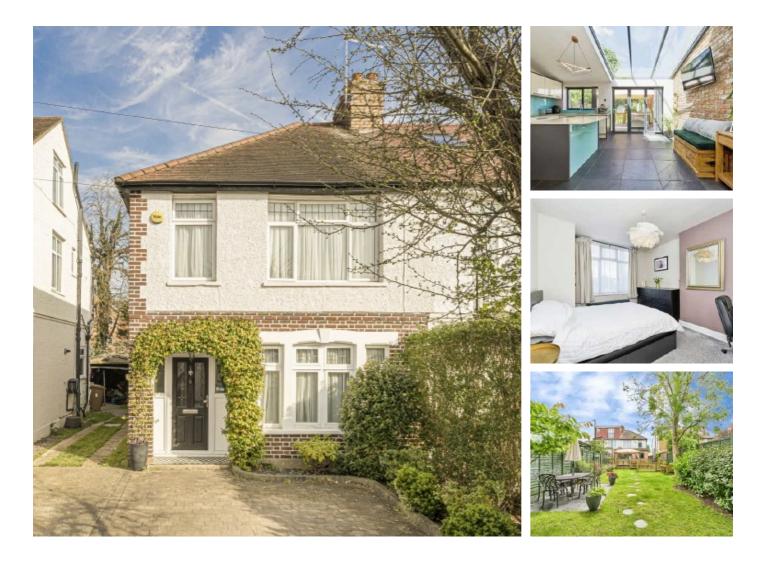

## **Manor Lane, TW16** £700,000

An extended three bedroom semi-detached house with off-street parking and a large rear garden. This charming family home is beautifully presented throughout and has the added benefit of an extended ground floor with an open plan kitchen and a utility room.

Positioned on Manor Lane, between French Street and The Avenue, everything Lower Sunbury has to offer is close by, Including; the local shops, the River Thames, Sunbury Park and the popular Chennestone School.

## Features

Semi-Detached Three Bedrooms Extended Ground Floor Utility Room Large Rear Garden Off-Street Parking