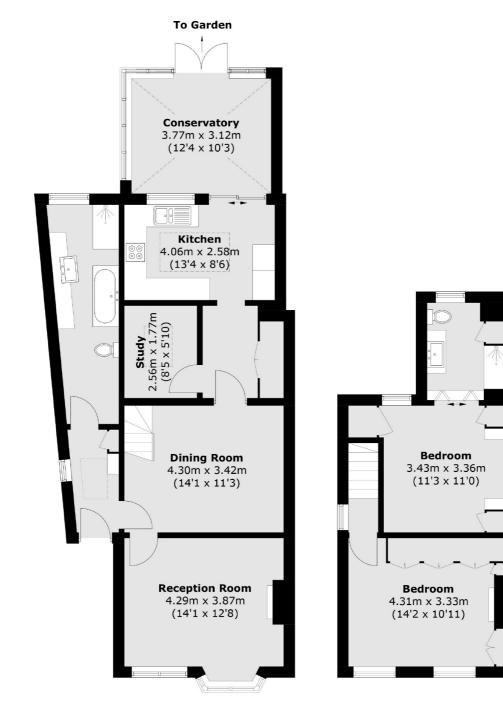

## Linden Way, Shepperton, TW17

**Ground Floor** 

Sunbury

TW16 6AF

01932 781100

Sales

22 Thames Street

Sunbury-On-Thames

**First Floor** 

Total area (approx.): 118.1 sq. m (1271.2 sq. ft)