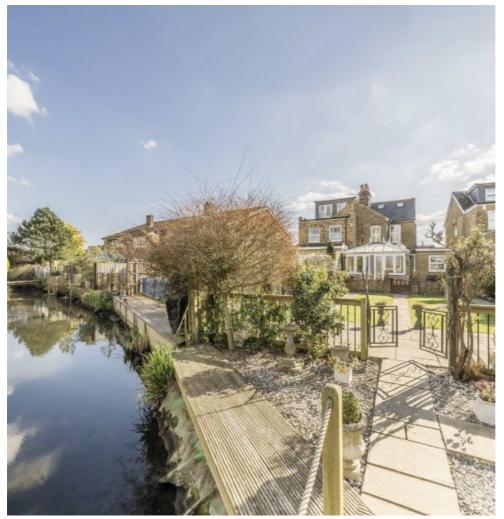

## Linden Way, TW17 £650,000

A stunning two/three bedroom semi-detached Victorian house. The property is smartly presented throughout and is filled with character and charm, the added bonus is that the rear garden leads down to the River Ash and overlooks the golf course.

Linden Way is a wonderful location, this quiet residential road is located approximately a quarter of a mile from both the High Street and Shepperton station which provides a direct service into London Waterloo.

## **Features**

Victorian House Two/Three Bedrooms Two Bathrooms Conservatory Large Rear Garden Backs on to the River Ash

Sunbury 01932 781100 dexters.co.uk