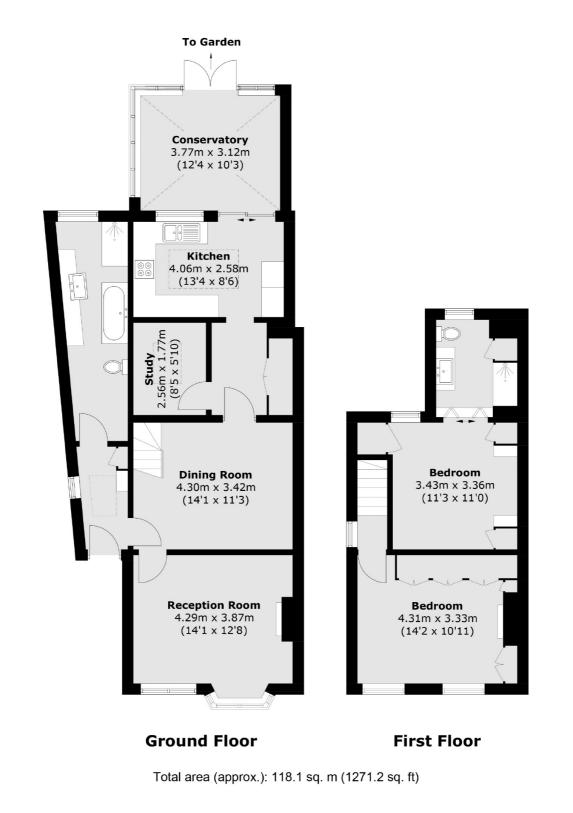

## **Linden Way, TW17** £700,000

A stunning two/three bedroom semi-detached Victorian house. The property is smartly presented throughout and is filled with character and charm, the added bonus is that the rear garden leads down to the River Ash and overlooks the golf course.

### Features

Victorian House Two/Three Bedrooms Two Bathrooms Conservatory Large Rear Garden Backs on to the River Ash