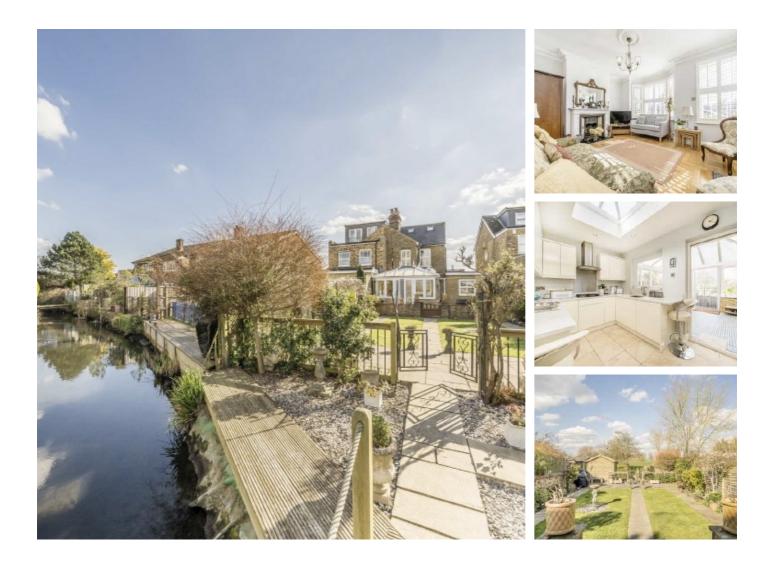

## **Linden Way, TW17** £700,000

A stunning two/three bedroom semi-detached Victorian house. The property is smartly presented throughout and is filled with character and charm, the added bonus is that the rear garden leads down to the River Ash and overlooks the golf course.

Linden Way is a wonderful location, this quiet residential road is located approximately a quarter of a mile from both the High Street and Shepperton station which provides a direct service into London Waterloo.

### Features

Victorian House Two/Three Bedrooms Two Bathrooms Conservatory Large Rear Garden Backs on to the River Ash