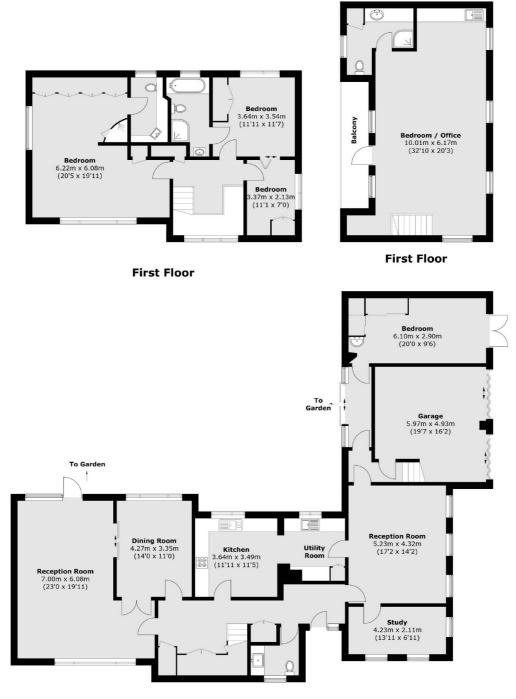

### **Broomfield**, TW16

On the ground floor of the main house there is a welcoming entrance hallway, dual aspect reception room, a dining room, an eat in kitchen, utility room and a cloakroom. On the first floor there is main bedroom with en suite shower, two further bedrooms and a family bathroom.

Linking the main house to the annex, is a further reception room which is being used as a music room and a study. The annex is currently set up as a large working space with a balcony and a shower room, there is also a bedroom with built in storage.

To the front of the property there is a wrap around garden, off street parking for three/four cars and access to the double garage. To the rear of the property is an amazing landscaped garden with lawn, mature borders and a raised decked area for entertaining friends and family. This incredible property needs to be viewed to be fully appreciated.

#### **Ground Floor**

Total area (approx.): 313.7 sq. m (3,376.6 sq. ft) Balcony: 6.8 sq. m (73.2 sq. ft)

Sunbury 22 Thames Street Sunbury-On-Thames TW16 6AF

Sales 01932 781100 Energy Rating: C. We aim to make our particulars both accurate and reliable. However they are not guaranteed; nor do they form part of an offer or contract. If you require clarification on any points then please contact us, especially if you're traveling some distance to view. Please note that appliances and heating systems have not been tested and therefore no warranties can be given as to their good working order.