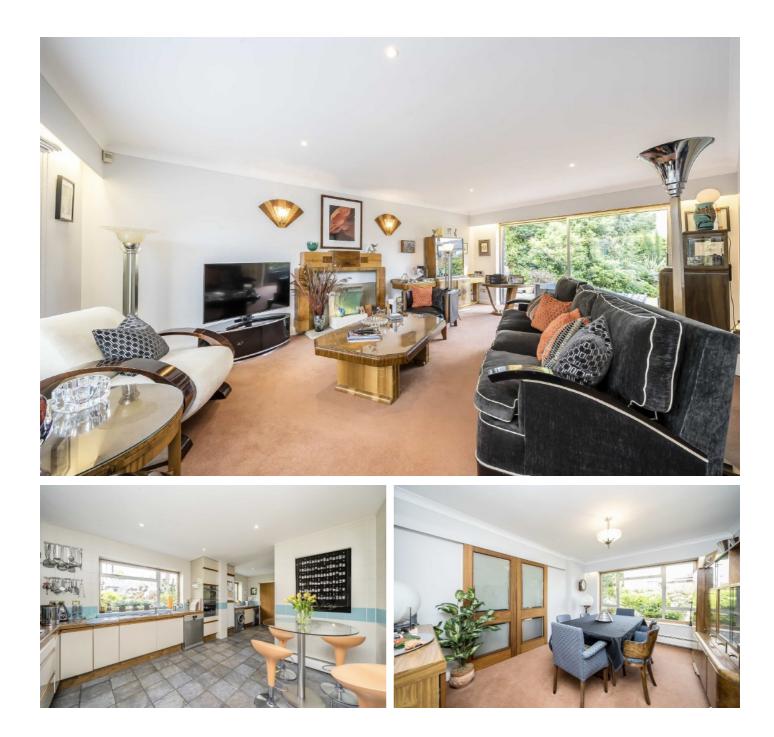

### **Broomfield**, TW16

On the ground floor of the main house there is a welcoming entrance hallway, dual aspect reception room, a dining room, an eat in kitchen, utility room and a cloakroom. On the first floor there is main bedroom with en suite shower, two further bedrooms and a family bathroom.