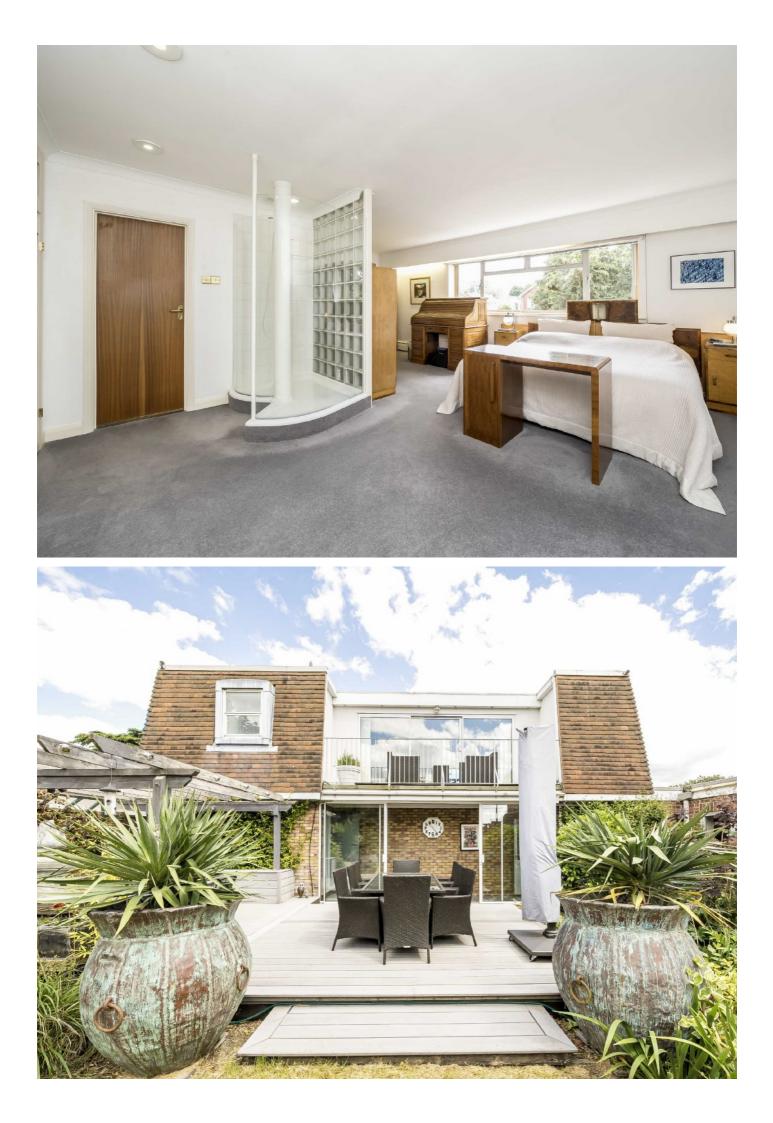

Linking the main house to the annex, is a further reception room which is being used as a music room and a study. The annex is currently set up as a large working space with a balcony and a shower room, there is also a bedroom with built in storage.

To the front of the property there is a wrap around garden, off street parking for three/four cars and access to the double garage. To the rear of the property is an amazing landscaped garden with lawn, mature borders and a raised decked area for entertaining friends and family. This incredible property needs to be viewed to be fully appreciated.