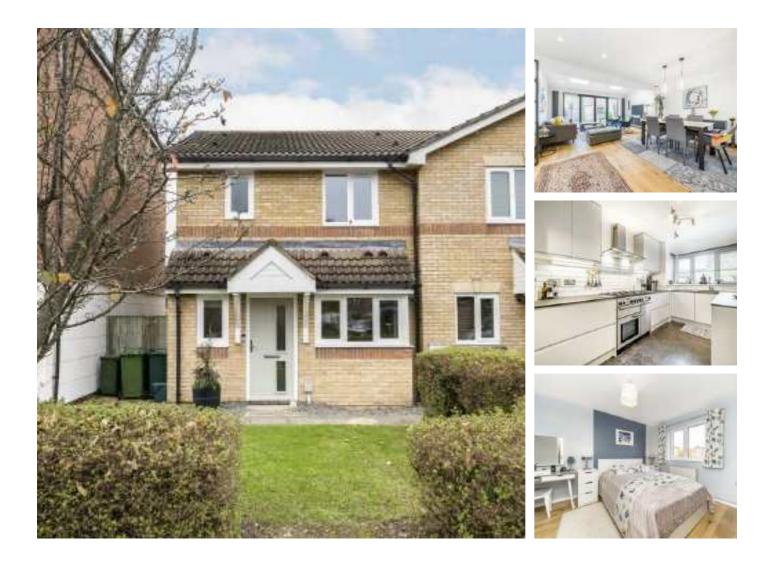

## **Bowater Gardens, TW16** £550,000

A three bedroom family home, beautifully styled by the current owners for a modern contemporary feel. This property is ready to move in straightway and is not to be missed.

Bowater Gardens is a modern development off French Street. The local shops, the River Thames, Sunbury Park and Kempton Park Station are all close by.

## Features

Modern Property End of Terrace Rear Extended Three Bedrooms Two Parking Spaces Private Garden