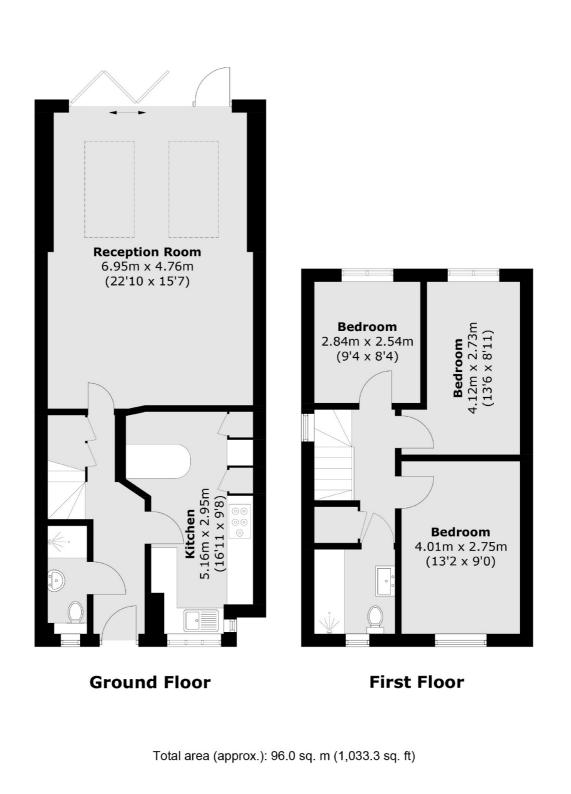

## **Bowater Gardens, TW16** £550,000

A three bedroom family home, beautifully styled by the current owners for a modern contemporary feel. This property is ready to move in straightway and is not to be missed.

## Features

Modern Property End of Terrace Rear Extended Three Bedrooms Two Parking Spaces Private Garden