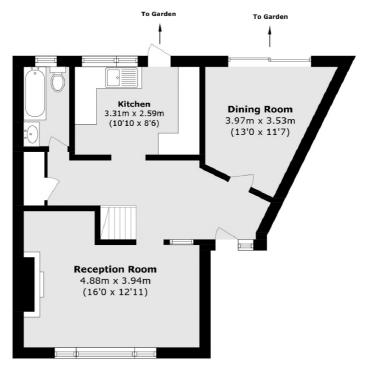

#### First Floor

**Ground Floor** 

Total area (approx.): 88.3 sq. m (950.4sq. ft)

Sunbury

TW16 6AF

01932 781100

Sales

22 Thames Street