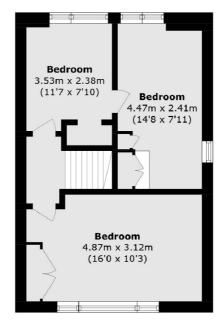

#### First Floor

**Ground Floor** 

Total area (approx.): 88.3 sq. m (950.4sq. ft)

Sunbury

TW16 6AF

01932 781100

Sales

22 Thames Street