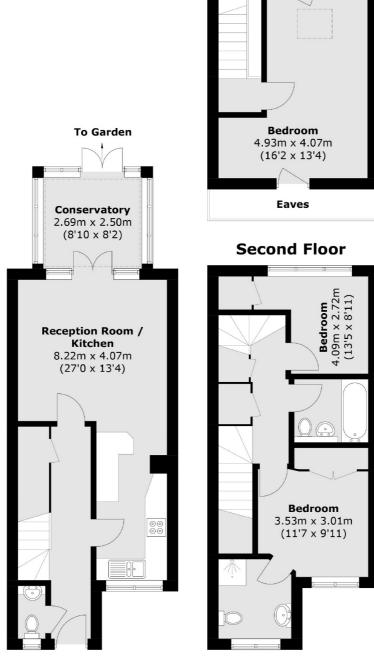

## Kingswood Close, Ashford, TW15

Sunbury

TW16 6AF

01932 781100

Sales

22 Thames Street

Sunbury-On-Thames

**First Floor** 

Eaves

Total area (approx.): 101.7 sq. m (1094.5 sq. ft) (Excluding Eaves)