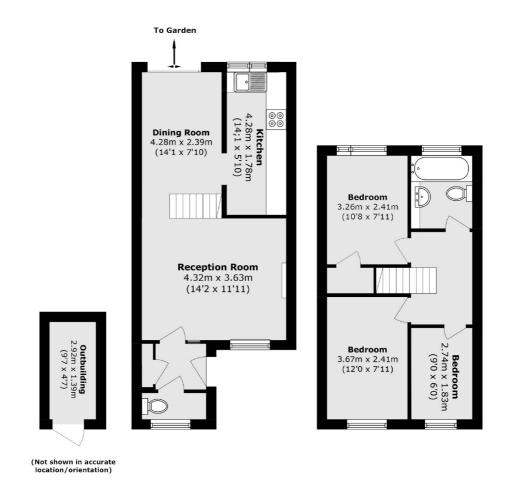

## Peregrine Road, Sunbury-On-Thames, TW16

Outbuilding Ground Floor First Floor

Total area (approx.): 73.6 sq. m (792.2 sq. ft)
Outbuilding area (approx.): 4.0 sq. m (43.0 sq. ft)

Sunbury

TW16 6AF

01932 781100