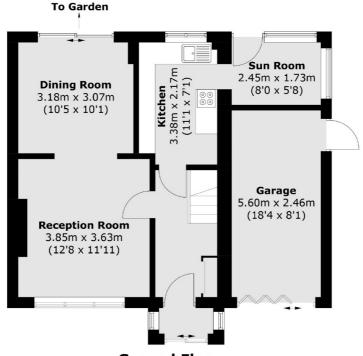

#### **Ground Floor**

Approx Internal Area: 84.4 sq. m (908.5 sq. ft) Garage: 13.1 sq. m (141.0 sq. ft) Total: 97.5 sq. m (1,049.5 sq. ft)

Sunbury

TW16 6AF

01932 781100

Sales

22 Thames Street

Sunbury-On-Thames