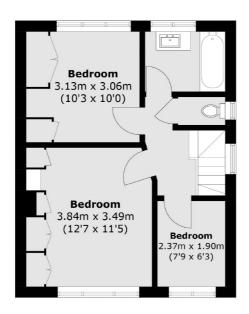

#### **London Property Professionals**

## **Dexters**









# The Rowans, TW16 £460,000

A three bedroom semi-detached house with a garage, offstreet parking and a private rear garden. This property would make a perfect first family home.

The Rowans is a great location, this quiet cul de sac is located off Vicarage Road. Sunbury Station which provides a direct service into Waterloo is just over half a mile away. There is also easy access to the A316 and M3.

#### **Features**

Semi-Detached Three Bedrooms Two Reception Rooms Off-Street Parking Garage Cul-De-Sac

Sunbury 01932 781100 dexters.co.uk

### The Rowans, Sunbury-On-Thames, TW16



**First Floor** 



#### **Ground Floor**

Approx Internal Area: 84.4 sq. m (908.5 sq. ft) Garage: 13.1 sq. m (141.0 sq. ft) Total: 97.5 sq. m (1,049.5 sq. ft)



Sunbury

TW16 6AF

01932 781100

Sales

22 Thames Street

Sunbury-On-Thames