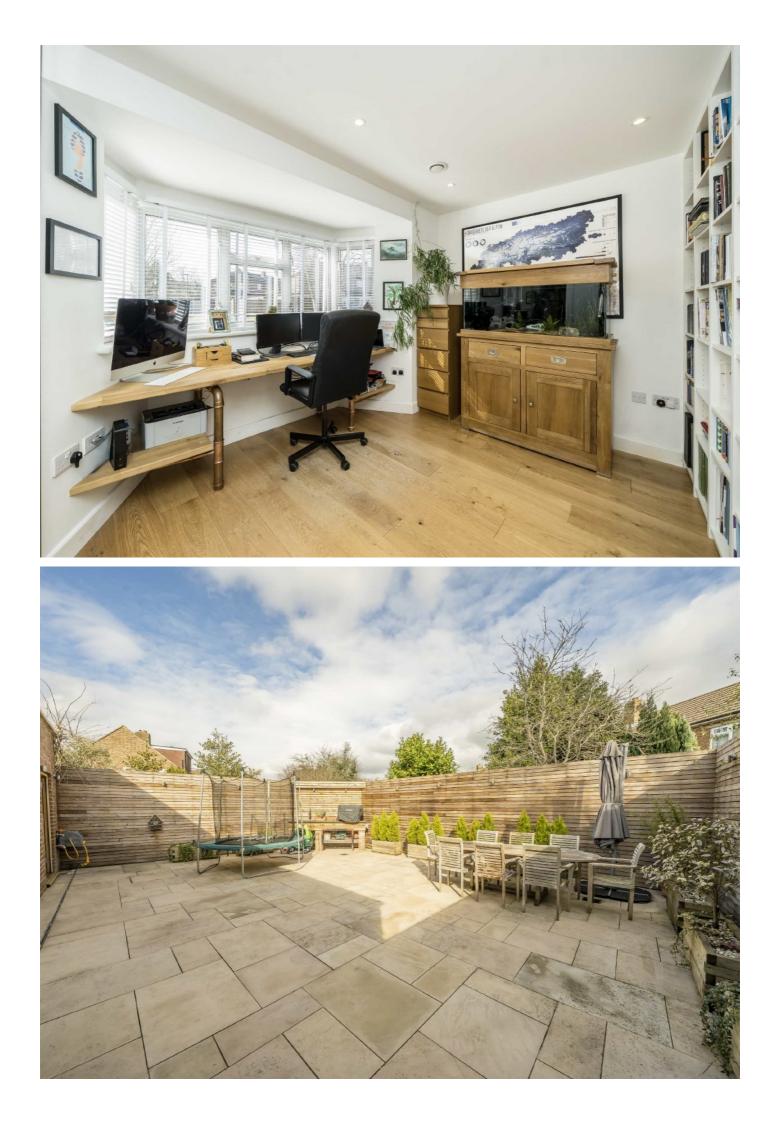

### Batavia Road, TW16

On the ground floor there is a welcoming entrance hallway, a beautiful open plan kitchen and living area which is perfect for entertaining friends and family, a front reception room with is currently being used as an office but could also be used as a fourth bedroom and a luxury utility room and shower room.

On the first floor there is a master bedroom with a walk in wardrobe, two further bedrooms and a modern family bathroom with a bath and separate walk in shower.

To the rear there is a low maintenance garden with a BBQ area, to the front there is off-street parking and access to the garage/store.