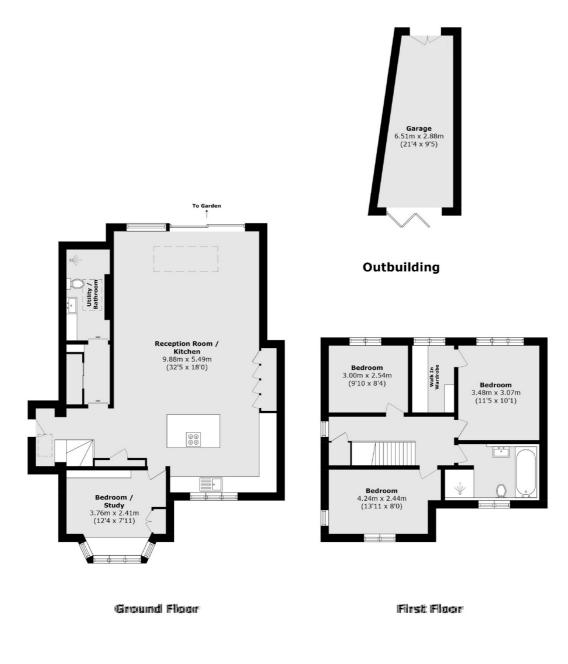

### Batavia Road, Sunbury-On-Thames, TW16

Total area (approx.): 135,7 sq. m (1460.6 sq. ft) Garage area (approx.): 13.7 sq. m (168.9 sq. ft)

Sunbury 22 Thames Street Sunbury-On-Thames TW16 6AF Sales

01932 781100