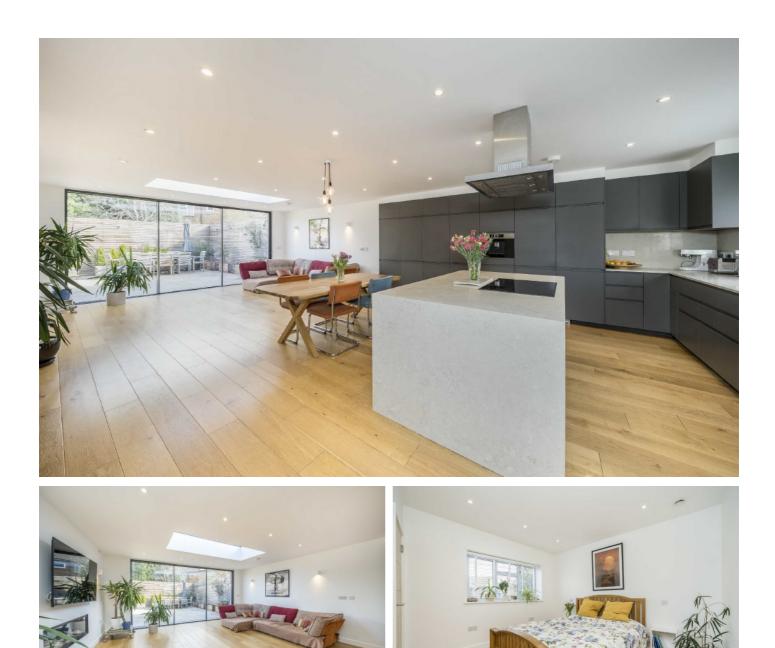

### Batavia Road, TW16

On the ground floor there is a welcoming entrance hallway, a beautiful open plan kitchen and living area which is perfect for entertaining friends and family, a front reception room with is currently being used as an office but could also be used as a fourth bedroom and a luxury utility room and shower room.