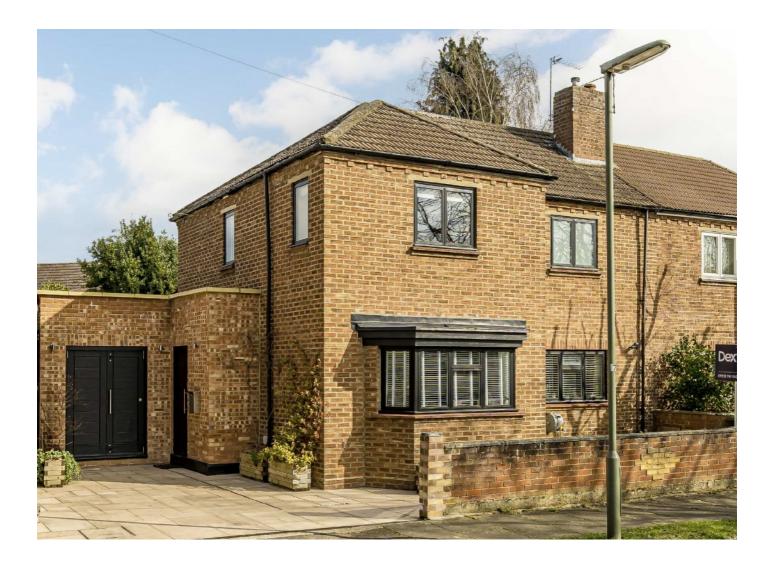

## Batavia Road, TW16 £700,000

A stunning three/four semi-detached house with offstreet parking. This incredible property has been extended and fully refurbished by the current owners to create an amazing family home. There is also the added bonus of no forward chain

Batavia Road, is a popular residential road located between The Avenue and the Staines Road East. Everything Sunbury Village has to offer is close by including the River Thames, Sunbury Park and Sunbury Station.

#### Features

Semi Detached Three/Four Bedrooms Open Plan Living Two Bathrooms Off-Street Parking No Forward Chain