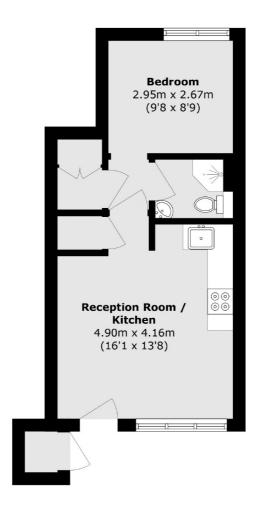

## Benwell Court, Sunbury-On-Thames, TW16

Total area (approx.): 34.4 sq. m (370.2 sq. ft)
External Shed area (approx.): 7.4 sq. m (79.6 sq. ft)

Sunbury

TW16 6AF

01932 781100

Sales

22 Thames Street

Sunbury-On-Thames