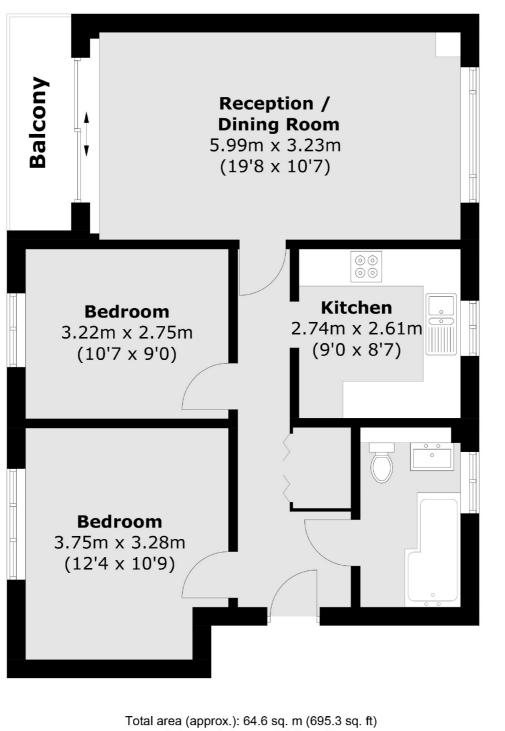

### Thames Street, Sunbury-On-Thames, TW16

otal area (approx.): 64.6 sq. m (695.3 sq. Balcony: 3.4 sq. m (36.6 sq. ft)

Sunbury 22 Thames Street Sunbury-On-Thames TW16 6AF

Sales 01932 781100 Energy Rating: E. We aim to make our particulars both accurate and reliable. However they are not guaranteed; nor do they form part of an offer or contract. If you require clarification on any points then please contact us, especially if you're traveling some distance to view. Please note that appliances and heating systems have not been tested and therefore no warranties can be given as to their good working order.