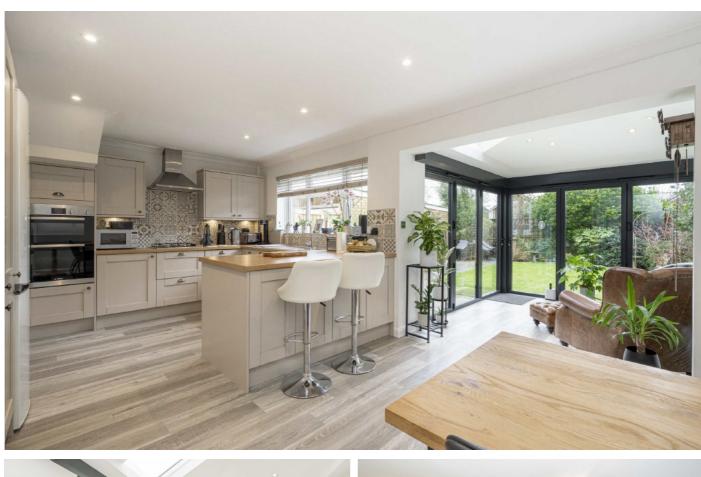

## Sunna Gardens, TW16

On the ground floor there is a welcoming entrance hallway with a cloakroom, a generous front reception room, an open plan kitchen dining room and sun room with double bi-folding doors opening out on to the garden.