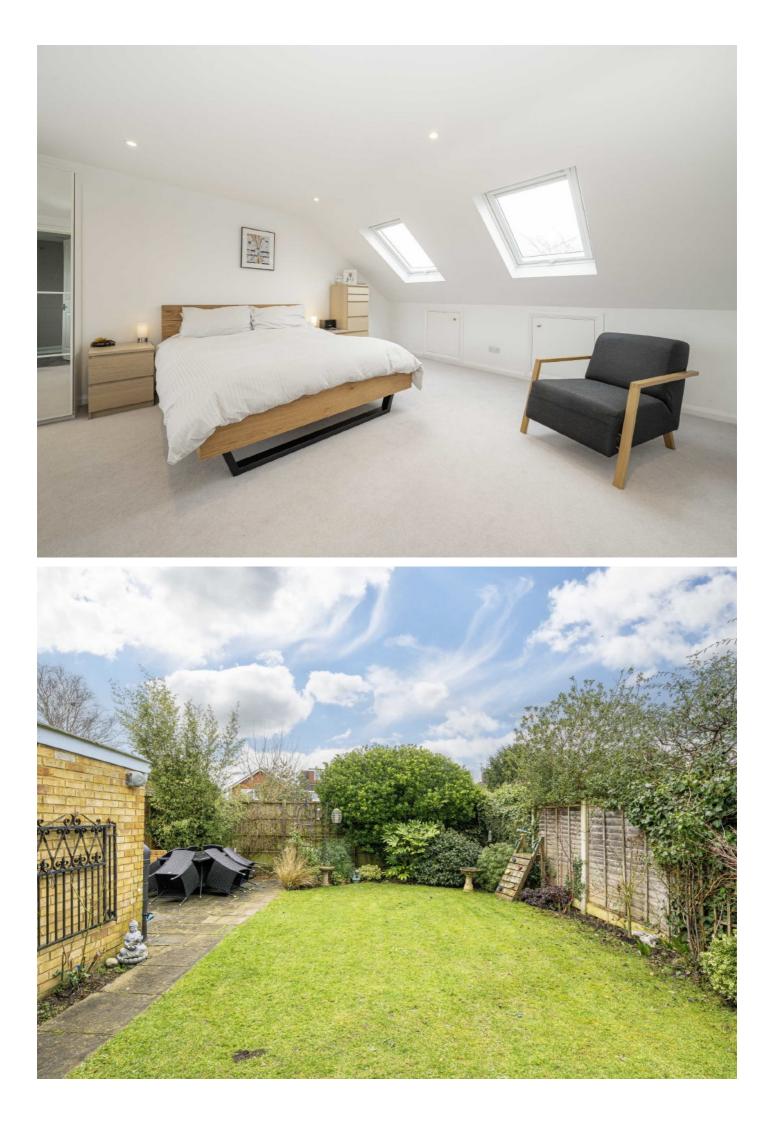

On the first floor there are three well proportioned bedrooms and a large family bathroom. The loft has been converted into a stunning master bedroom with an en suite shower room.

At the front of the property there is off-street parking for 2/3 cars and access to the garage. To the rear of the house is a lovely south facing garden with a patio area and lawn.