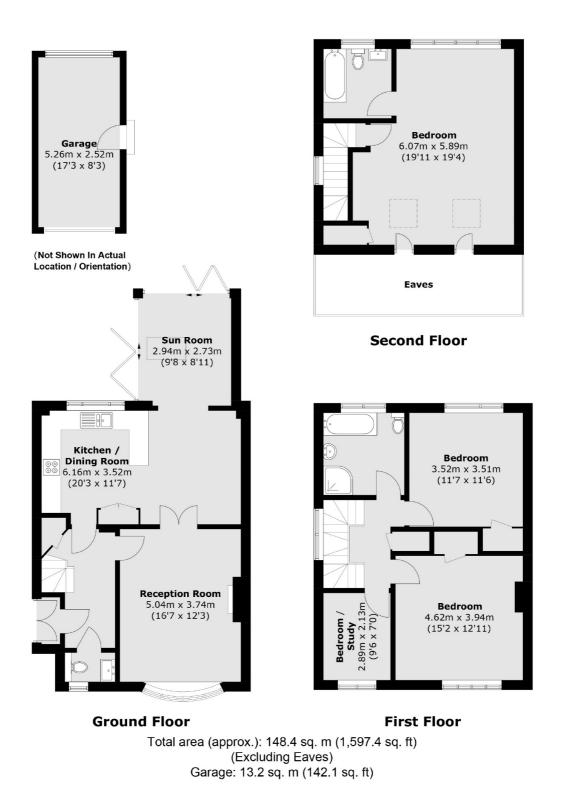

### Sunna Gardens, TW16 £850,000

An extended four bedroom semi-detached house offering nearly 1,600 sq.ft of flexible accommodation split over three floors with off-street parking and a garage. This spacious property has been enhanced by the current owners to create a modern and smart family home which would be perfect for an upsizing family.

## Sunna Gardens, TW16

On the ground floor there is a welcoming entrance hallway with a cloakroom, a generous front reception room, an open plan kitchen dining room and sun room with double bi-folding doors opening out on to the garden.

On the first floor there are three well proportioned bedrooms and a large family bathroom. The loft has been converted into a stunning master bedroom with an en suite shower room.

At the front of the property there is off-street parking for 2/3 cars and access to the garage. To the rear of the house is a lovely south facing garden with a patio area and lawn.